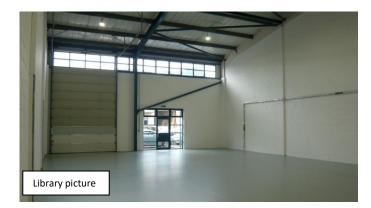

## **Description**

The Brook Industrial Estate is a popular and well managed estate designed to meet the needs of small business. It was constructed in the early 1990s to a high standard. The units are of steel portal frame construction with brick elevations and good natural light. Each unit has its own allocated parking.

### **Amenities**

- Up and over loading door
- Lighting throughout
- 3 phase electricity
- Wc
- · car parking
- Gated estate
- Eaves height of 5.8m rising to 8m at apex
- EPC Unit 19: tbc Unit 20: D79 Unit 21: D94