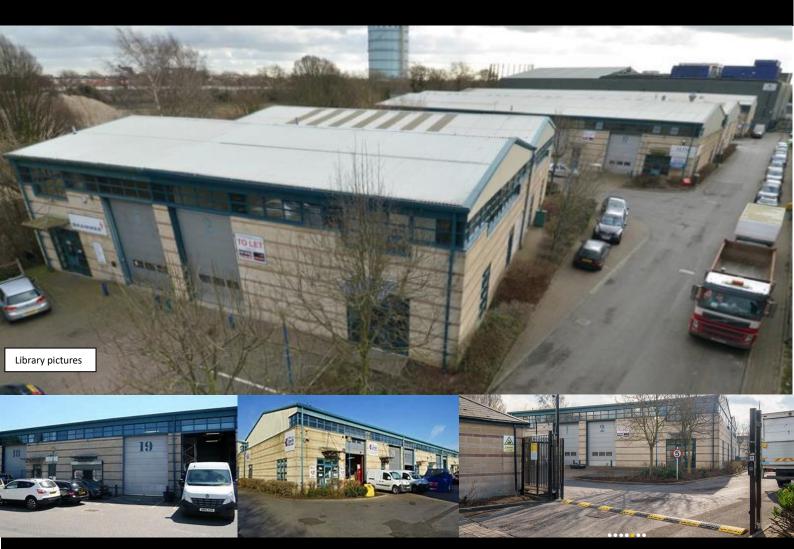

# **TO LET | THREE INDUSTRIAL/PRODUCTION UNITS**

BROOK INDUSTRIAL ESTATE, SPRINGFIELD ROAD, HAYES UB4 0JZ.

**UNIT 19: 1,890 SQ FT (203. 44 SQ M) AVAILABLE FROM NOVEMBER 2021** 

**UNIT 20: 2,291 SQ FT (246.60 SQ M) AVAILABLE FROM FEBRUARY 2022** 

**UNIT 21:** 1,244 SQ FT (133.90 SQ M) AVAILABLE FROM DECEMBER 2021

- Production/Industrial use
- UP and over loading door
- Three phase power

- Allocated parking spaces
- Gated estate
- Close to Motorway network

## **Description**

The Brook Industrial Estate is a popular and well managed estate designed to meet the needs of small business. It was constructed in the early 1990s to a high standard. The units are of steel portal frame construction with brick elevations and good natural light. Each unit has its own allocated parking.

### **Amenities**

- Up and over loading door
- Lighting throughout
- 3 phase electricity
- Wc
- · car parking
- Gated estate
- Eaves height of 5.8m rising to 8m at apex
- EPC Unit 19: tbc Unit 20: D79 Unit 21: D94