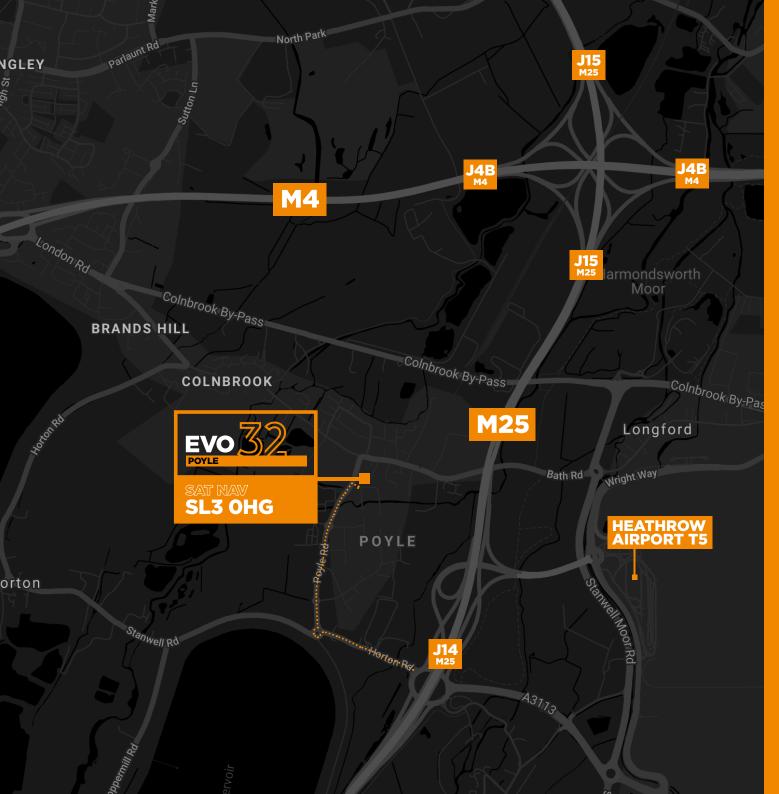

#### **To Let** 32,222 sq ft (2,995 sq m) Logistics and HQ Unit

Available August 2022

poyle32.evo-industrial.co.uk

**EVO Poyle 32** is on Poyle Road at its junction with Mathisen Way.

- Junction 14 of the M25 is less than a mile by car and Heathrow Terminal 5 is 3 miles to the west, so really convenient to get in and out of!
- Terminal 5 gets you onto the London Underground as well as Heathrow Express which is a fast route into central London (less than 30 minutes).
- Poyle is a great commercial location with a number of corporate occupiers with operations in the area including DHL, SIG and UPS amongst others, so you will be in good company.