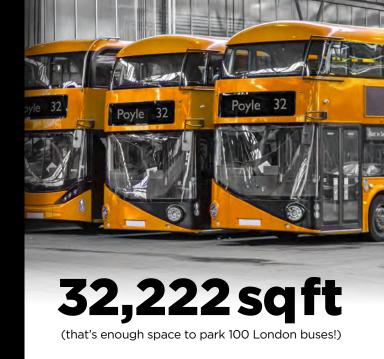

#### **To Let** 32,222 sq ft (2,995 sq m) Logistics and HQ Unit

Available August 2022

poyle32.evo-industrial.co.uk

**EVO Poyle 32** is on Poyle Road at its junction with Mathisen Way.

- Junction 14 of the M25 is less than a mile by car and Heathrow Terminal 5 is 3 miles to the west, so really convenient to get in and out of!
- Terminal 5 gets you onto the London Underground as well as Heathrow Express which is a fast route into central London (less than 30 minutes).
- Poyle is a great commercial location with a number of corporate occupiers with operations in the area including DHL, SIG and UPS amongst others, so you will be in good company.