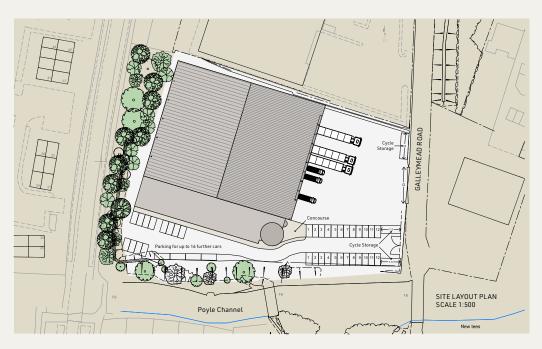

**PRE-LET OPPORTUNITY** 

A BRAND NEW HEADQUARTERS WAREHOUSE FACILITY

DISTRIBUTION POINT, OLD BATH ROAD, COLNBROOK, SLOUGH, BERKSHIRE SL3 ONT

40,224 SQ FT 3,737 SQ M **DISTRIBUTION POINT** is a brand new 40,224 sq ft warehouse opportunity on a development site of approximately 1.8 acres. Distribution Point gives an end-user the perfect opportunity to optimize a warehouse to meet their exact requirements.

The unit will comprise a ground floor warehouse with 10m minimum eaves height, a secure yard and 4 loading doors. Offices will be at first floor with ample staff car parking.