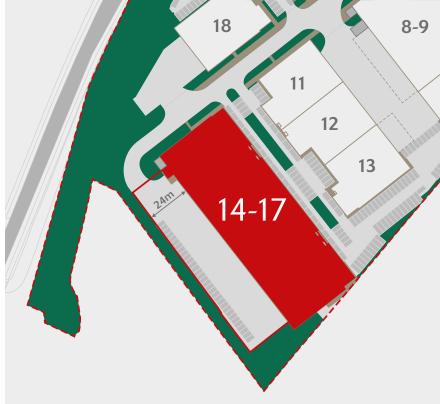

# UNIT 14-17

HEATHROW INTERNATIONAL TRADING ESTATE

**HEATHROW TW4 6HB** 

- 3.6 miles from Heathrow Cargo Centre
- Close proximity to the M4 providing easy access to Central London and the national motorway network
- 24-hour on-site security
- Potential for expansion and other space available on the estate

## **SPECIFICATION**

- To be refurbished
- 6m clear eaves height
- 4 loading doors
- 24m yard depth
- 33 car parking spaces
- Dedicated secure yard
- EPC rating available upon request