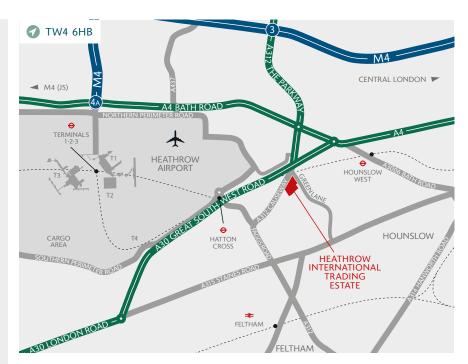

#### **DISTANCES**

| HATTON CROSS STATION        | 1.3 miles  |
|-----------------------------|------------|
| M4 (J3)                     | 1.7 miles  |
| HEATHROW TERMINAL 4         | 2.4 miles  |
| HEATHROW CARGO CENTRE       | 3.6 miles  |
| HEATHROW TERMINALS 1, 2 & 3 | 3.6 miles  |
| M25 (J15)                   | 5.3 miles  |
| M1 (J1)                     | 13.0 miles |
| CENTRAL LONDON              | 15.4 miles |

Source: Google maps