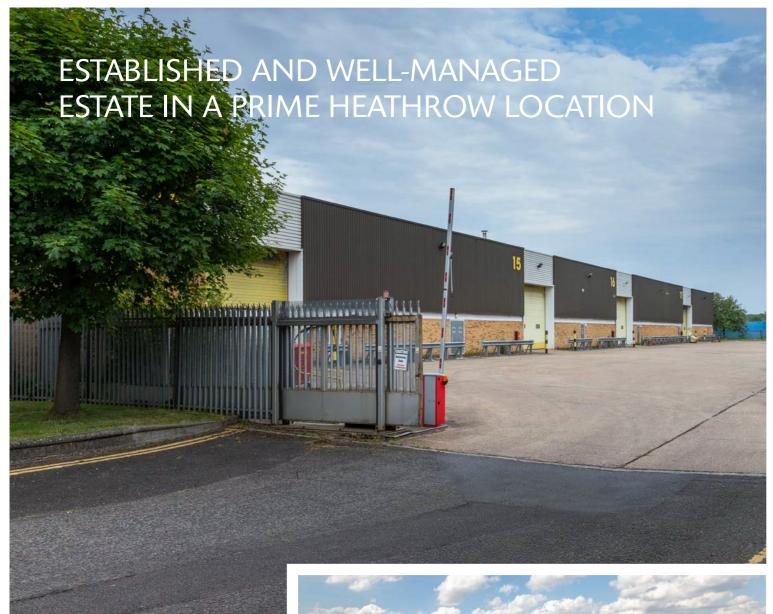

# UNIT 14-17

HEATHROW INTERNATIONAL TRADING ESTATE

**HEATHROW TW4 6HB** 

- 3.6 miles from Heathrow Cargo Centre
- Close proximity to the M4 providing easy access to Central London and the national motorway network
- 24-hour on-site security
- Potential for expansion and other space available on the estate