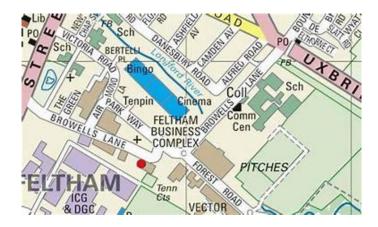

#### Location

Browells Lane, Feltham is situated off the A312 Uxbridge Road, with Feltham High Street just over half a mile away offering supermarket, retail and banking facilities.

Feltham also offers good public transport links with 12 bus routes and Feltham BR station which is less than one mile distance, offering a direct service to Waterloo and Victoria via Clapham Junction.