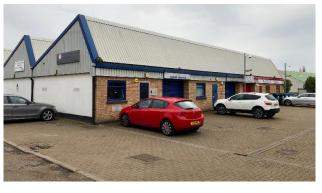

### **Description**

Unit 2 is a single storey mid terrace warehouse/ light industrial unit, and is of steel portal frame with part brick, part cladding elevations.

The unit is currently fitted out as office and warehouse/production space.