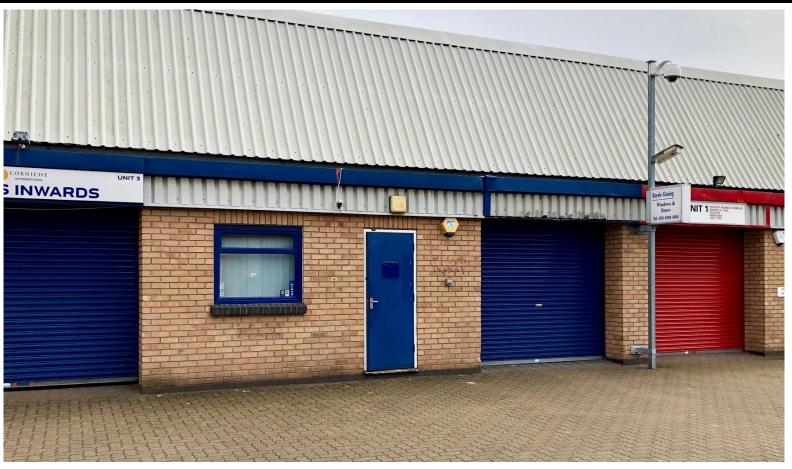

### **Description**

Unit 2 is a single storey mid terrace warehouse/ light industrial unit, and is of steel portal frame with part brick, part cladding elevations.

The unit is currently fitted out as office and warehouse/production space.

#### **Amenities**

- One roller shutter loading door
- Lighting throughout
- 3 phase electricity
- Offices
- Male & female toilets
- car parking
- EPC D82