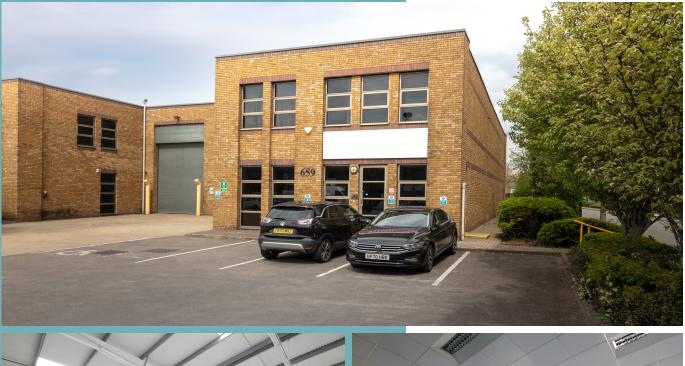

# UNIT 659 RIVER GARDENS

#### TO LET

Warehouse / industrial unit in a prime West London location

#### 4,852 SQ FT (451 SQ M) AVAILABLE Q1 2022

Prominently positioned just 3 miles from Heathrow Cargo Terminal and 16 miles from Central London

Fast access to Central London via direct links to the M3, M4 and M25