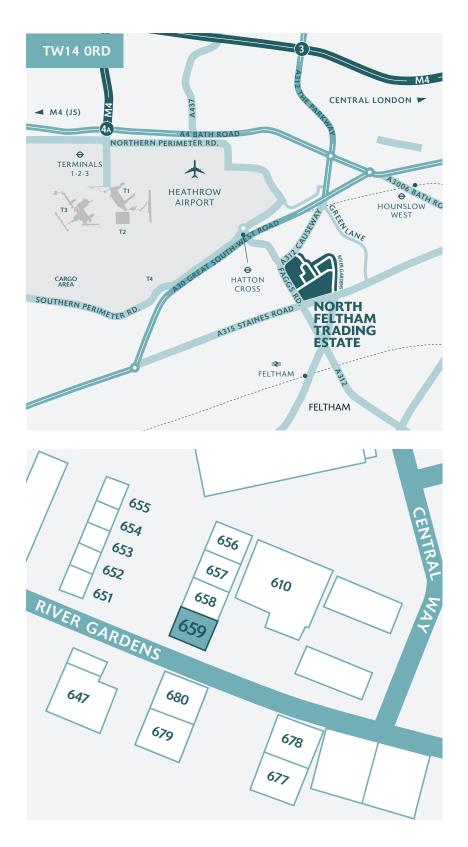

## NORTH FELTHAM TRADING ESTATE

# UNIT 659 RIVER GARDENS

#### DISTANCES

| Hatton Cross Underground Station | 1.0 miles  |
|----------------------------------|------------|
| M4 (Junction 3)                  | 2.6 miles  |
| Heathrow Cargo Centre            | 3.6 miles  |
| M3 (Junction 1)                  | 3.7 miles  |
| M25 (Junction 14)                | 5.4 miles  |
| M25 (Junction 15)                | 6.0 miles  |
| M25 (Junction 13)                | 6.1 miles  |
| Central London                   | 16.0 miles |
|                                  |            |