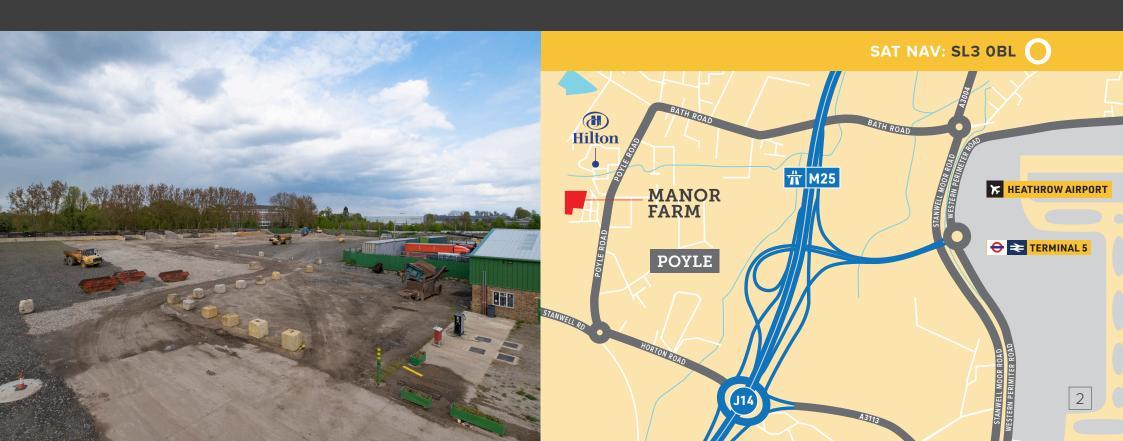

## LOCATION

THE SITE IS STRATEGICALLY
SITUATED IN A PRIME HEATHROW
INDUSTRIAL AREA OPPOSITE
POYLE INDUSTRIAL ESTATE.

It is easily accessible via Poyle Road and is less than a mile from M25 Junction 14 and 1.5 miles from Terminal 5.

# MANOR FARM

Poyle Road,
Colnbrook, Slough,
Berkshire SL3 OBL

| Destination         | Miles |
|---------------------|-------|
| Heathrow Terminal 5 | 1.5   |
| M25 junction 14     | 1.0   |
| M4 junction 4B      | 2.5   |
| M3 junction 2       | 6     |
| Central London      | 19.5  |