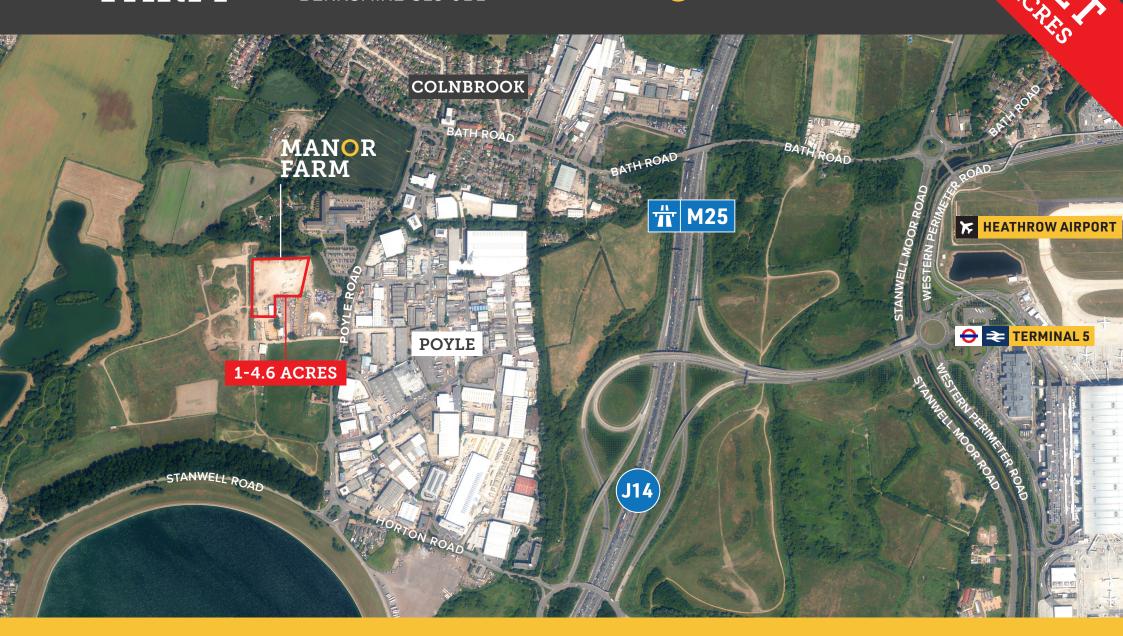

## LOCATION

THE SITE IS STRATEGICALLY
SITUATED IN A PRIME HEATHROW
INDUSTRIAL AREA OPPOSITE
POYLE INDUSTRIAL ESTATE.

It is easily accessible via Poyle Road and is less than a mile from M25 Junction 14 and 1.5 miles from Terminal 5.

# MANOR FARM

Poyle Road,
Colnbrook, Slough,
Berkshire SL3 OBL

| Destination         | Miles |
|---------------------|-------|
| Heathrow Terminal 5 | 1.5   |
| M25 junction 14     | 1.0   |
| M4 junction 4B      | 2.5   |
| M3 junction 2       | 6     |
| Central London      | 19.5  |