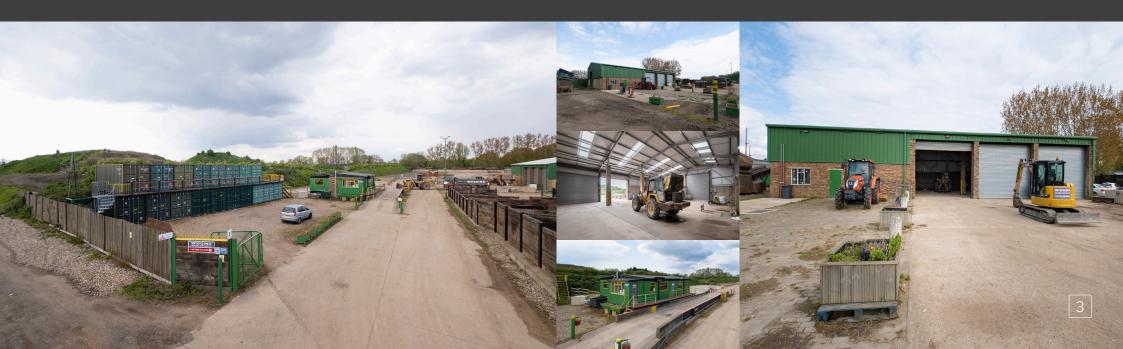

## DESCRIPTION

THE AVAILABLE SITE EXTENDS TO APPROXIMATELY 4.6 ACRES IN TOTAL AND INCLUDES AN INDUSTRIAL UNIT/LORRY WORKSHOP EXTENDING TO 4,000 SQ FT, AN OFFICE BLOCK OF 890 SQ FT AND A WEIGHBRIDGE. THE SURFACE IS A MIX OF ROAD PLANINGS AND CONCRETE.