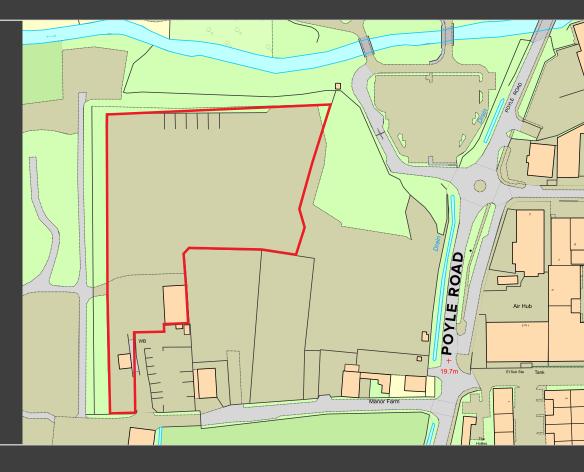

## DESCRIPTION

THE AVAILABLE SITE EXTENDS TO APPROXIMATELY 4.6 ACRES IN TOTAL AND INCLUDES AN INDUSTRIAL UNIT/LORRY WORKSHOP EXTENDING TO 4,000 SQ FT, AN OFFICE BLOCK OF 890 SQ FT AND A WEIGHBRIDGE. THE SURFACE IS A MIX OF ROAD PLANINGS AND CONCRETE.