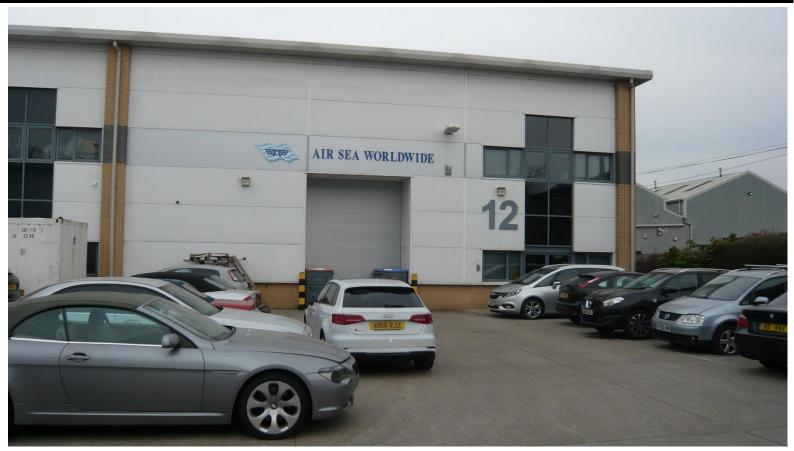

## FOR SALE | INDUSTRIAL/WAREHOUSE UNIT

4,609 sq ft (428.17 sq m)

UNIT 12 MARLIN PARK, CENTRAL WAY, NORTH FELTHAM TRADING ESTATE, FELTHAM TW14 0AN.

- Modern Industrial/warehouse
- Up and over loading door
- Three phase power

## **Description**

The property comprises an end of terrace single storey modern warehouse/industrial unit of steel portal frame construction with a pitched roof incorporating translucent roof panels. The eaves height is approximately 7.5m.

#### **Amenities**

- Modern end of terrace unit
- Up and over loading door
- 3 phase power
- 7.5 metres eaves height
- Forecourt with allocated car parking
- Ground and first floor offices
- Comfort cooling in the offices
- Gas blower heater in the warehouse
- Lighting throughout
- WC's and kitchen
- Energy Performance Certificate C74