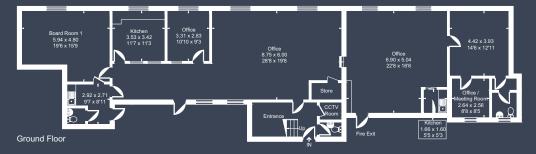

#### ACCOMMODATION

The available space comprises 2 storey office accommodation which is available as a whole (4,385 sq ft) or in suites from 645 sq ft.

### 645 - 4,385 sq ft (60 - 407 sq m)