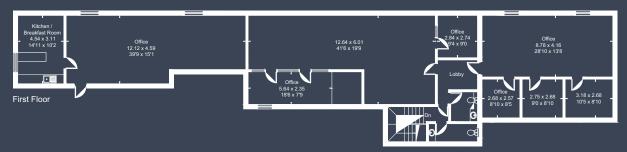

#### ACCOMMODATION

The available space comprises 2 storey office accommodation which is available as a whole (4,385 sq ft) or in suites from 645 sq ft.

### 645 - 4,385 sq ft (60 - 407 sq m)