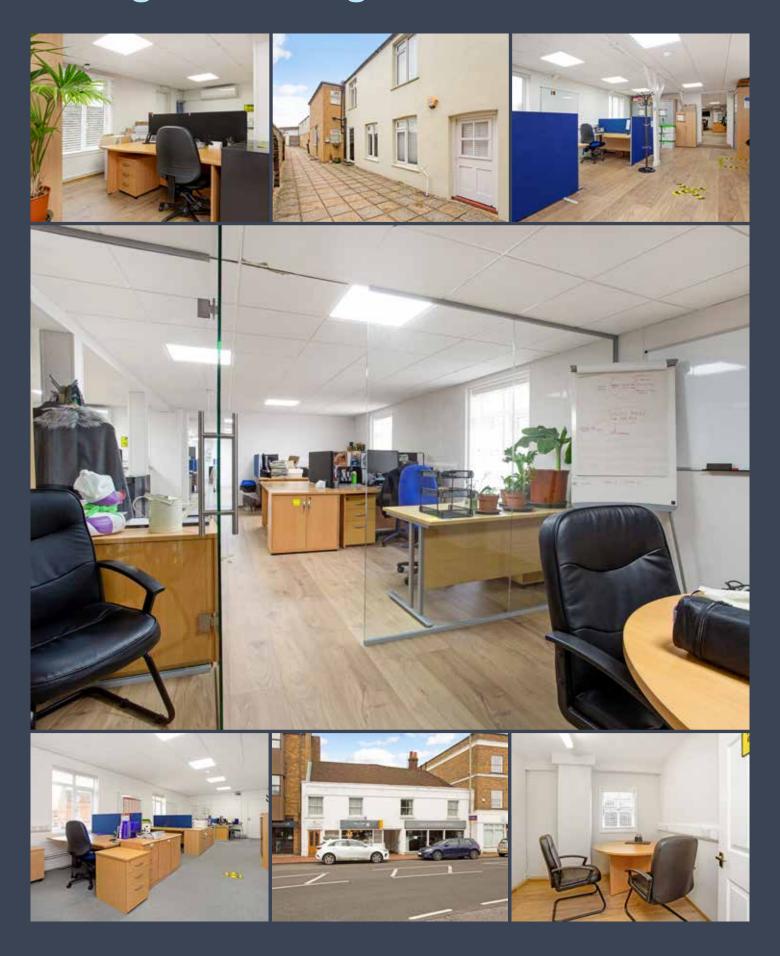

#### **DESCRIPTION**

80 High Street Egham is a mixed office and retail period building. The office space is situated to the rear of the High Street frontage and adjacent to the Hummer Road car park. The building provides modern office space with the benefit of comfort cooling, LED lighting, power and data distribution, in a mix of open plan and cellular offices including meeting rooms and kitchens.

#### ACCOMMODATION

The available space comprises 2 storey office accommodation which is available as a whole (4,385 sq ft) or in suites from 645 sq ft.