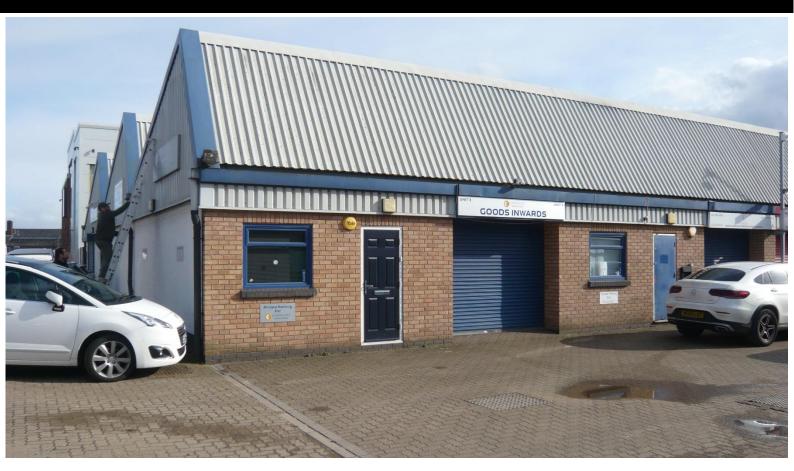

## FOR SALE/TO LET | INDUSTRIAL/PRODUCTION UNIT

1,875 sq ft (174.18 sq m)

UNIT 3 BROWELLS LANE BUSINESS COMPLEX, BROWELLS LANE, FELTHAM TW13 7LW.

- Office or Industrial use
- Roller shutter loading door
- Three phase power

### **Description**

Unit 3 is a single storey end of terrace warehouse/ light industrial unit, and is of steel portal frame with part brick, part cladding elevations.

The unit is currently fitted out as office space so could suit either use.

#### **Amenities**

- One roller shutter loading door
- Lighting throughout
- 3 phase electricity
- Gas central heating
- Offices
- Male & female toilets
- car parking
- Kitchenette
- EPC E104