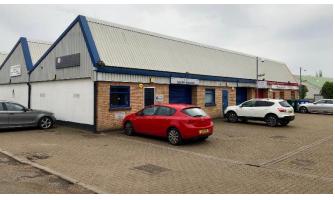

## FOR SALE/TO LET | INDUSTRIAL/PRODUCTION UNIT

1,875 sq ft (174.18 sq m)

UNIT 3 BROWELLS LANE BUSINESS COMPLEX, BROWELLS LANE, FELTHAM TW13 7LW.

- Office or Industrial use
- Roller shutter loading door
- Three phase power

### **Description**

Unit 3 is a single storey end of terrace warehouse/ light industrial unit, and is of steel portal frame with part brick, part cladding elevations.

The unit is currently fitted out as office space so could suit either use.

#### **Amenities**

- One roller shutter loading door
- Lighting throughout
- 3 phase electricity
- Gas central heating
- Offices
- Male & female toilets
- car parking
- Kitchenette
- EPC E104