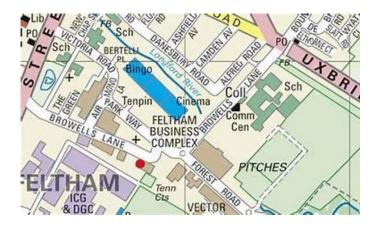

#### Location

Browells Lane, Feltham is situated off the A312 Uxbridge Road, with Feltham High Street just over half a mile away offering supermarket, retail and banking facilities.

Feltham also offers good public transport links with 12 bus routes and Feltham BR station which is less than one mile distance, offering a direct service to Waterloo and Victoria via Clapham Junction.

### **Description**

Unit 3 is a single storey end of terrace warehouse/ light industrial unit, and is of steel portal frame with part brick, part cladding elevations.

The unit is currently fitted out as office space so could suit either use.