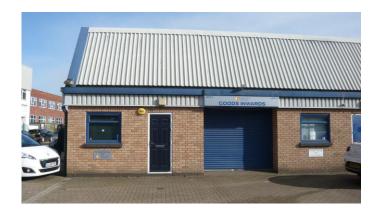

## FOR SALE/TO LET | INDUSTRIAL/PRODUCTION UNIT

1,875 sq ft (174.18 sq m)

UNIT 3 BROWELLS LANE BUSINESS COMPLEX, BROWELLS LANE, FELTHAM TW13 7LW.

- Office or Industrial use
- Roller shutter loading door
- Three phase power

### **Description**

Unit 3 is a single storey end of terrace warehouse/ light industrial unit, and is of steel portal frame with part brick, part cladding elevations.

The unit is currently fitted out as office space so could suit either use.

#### **Amenities**

- One roller shutter loading door
- Lighting throughout
- 3 phase electricity
- Gas central heating
- Offices
- Male & female toilets
- car parking
- Kitchenette
- EPC E104