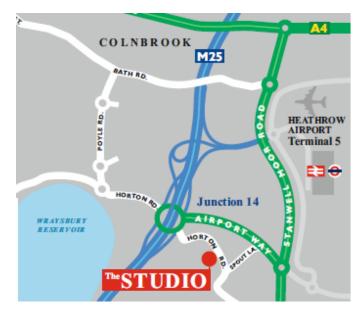

#### Location

The Studio is located on Horton Road in Stanwell Moor adjacent to Junction 14 of the M25 and close to Heathrow Airport.