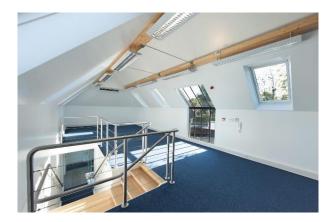

#### Description

The Studio is a self-contained detached office building providing modern office space over two floors.

The building benefits from a waterside terrace and river views. There is comfort cooling and heating and raised access floors. 8 car parking spaces are included (3 outside the Studio and 5 at The Mill immediately opposite).