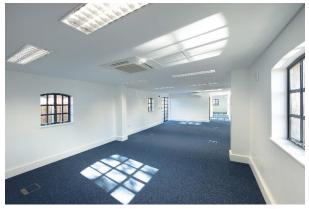

#### Description

The Studio is a self-contained detached office building providing modern office space over two floors.

The building benefits from a waterside terrace and river views. There is comfort cooling and heating and raised access floors. 8 car parking spaces are included (3 outside the Studio and 5 at The Mill immediately opposite).