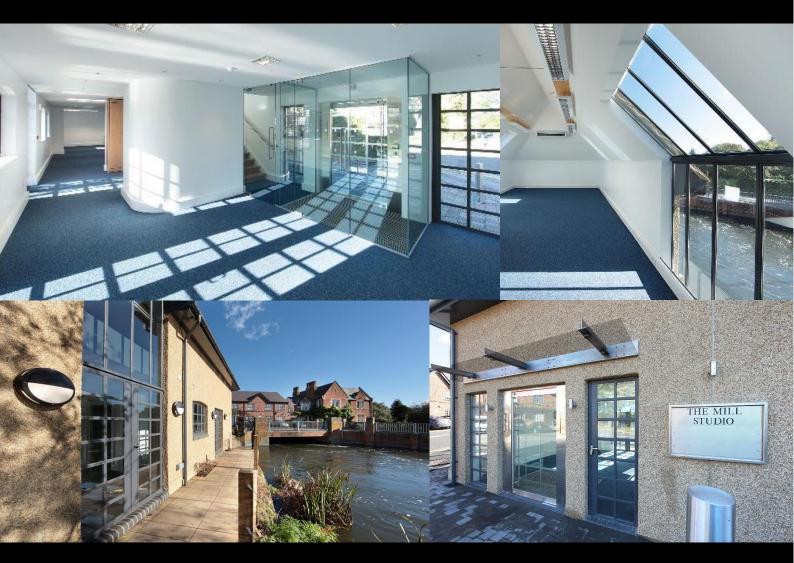

#### Description

The Studio is a self-contained detached office building providing modern office space over two floors.

The building benefits from a waterside terrace and river views. There is comfort cooling and heating and raised access floors. 8 car parking spaces are included (3 outside the Studio and 5 at The Mill immediately opposite).

#### **Amenities**

- Self-contained detached building
- Located next to M25 J14
- Riverside location
- Waterside terrace
- Air-conditioning
- 8 car parking spaces (1:203 sq ft)

Terms - Available on a new lease for a term to be agreed Business Rates - Approximately £8.55 per sq ft EPC Rating - C 63