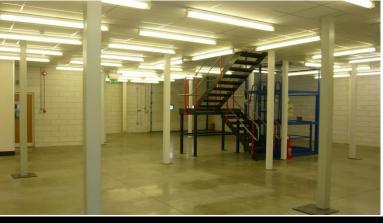

In addition, there is also a mezzanine floor with a goods lift of approximately 2,900 sq ft.

The building has been designed with high level windows to the factory/warehouse to allow natural daylight to mezzanine floor level, if required.