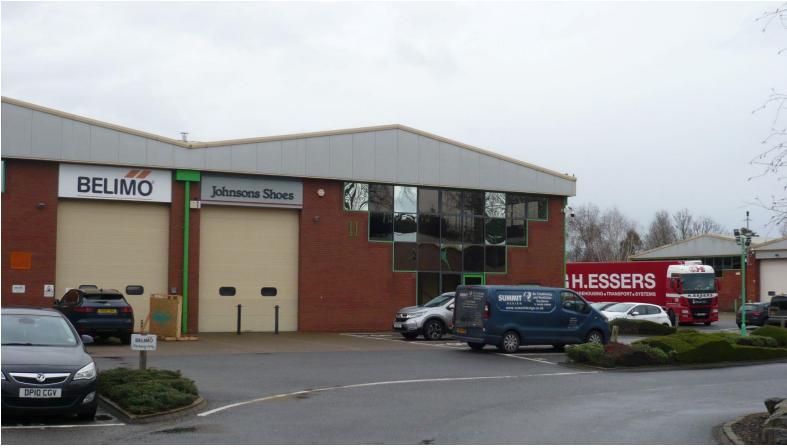

# **TO LET** | MODERN INDUSTRIAL/PRODUCTION UNIT

## Description

Unit 11 comprises an end of terrace single storey Industrial/production unit of 4,506 sq ft (gross external area) with offices at first floor level and a reception area on the ground floor.