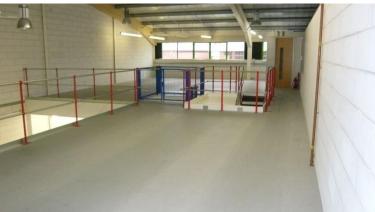

In addition, there is also a mezzanine floor with a goods lift of approximately 2,900 sq ft.

The building has been designed with high level windows to the factory/warehouse to allow natural daylight to mezzanine floor level, if required.