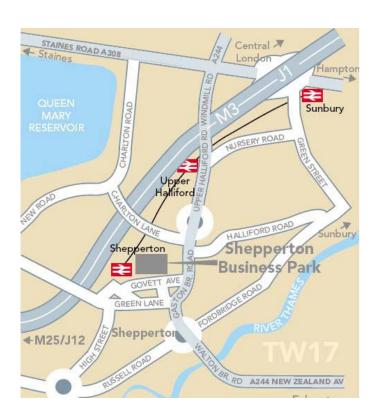

## Location

Shepperton Business Park is located to the north of Govett Avenue, immediately to the east of Shepperton railway station.

Communication links are excellent with Junction 1 of the M3 Motorway approximately 3 miles to the north east and the M3/M25 intersection some 4.5 miles to the west.

Shepperton railway station provides a regular train service to central London, Kingston & Richmond.

Heathrow Airport is approximately 7 miles to the north.

In addition, Shepperton has a well established town centre which is within easy walking distance of the Business Park.