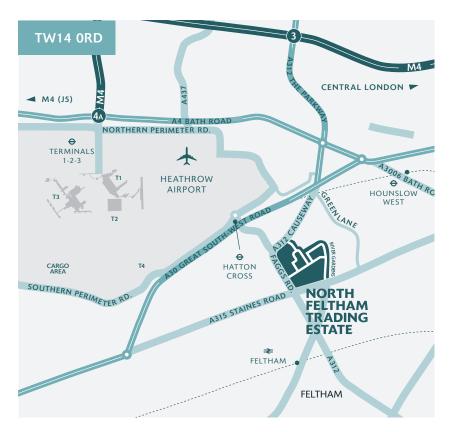

### TO LET

Warehouse / industrial unit in a prime West London location

10,745 SQ FT (998 SQ M) AVAILABLE Q3 2021

Prominently positioned just 3 miles from Heathrow Cargo Terminal and 16 miles from Central London

#### **DISTANCES**

| Hatton Cross Underground Station | 1.0 miles  |
|----------------------------------|------------|
| M4 (Junction 3)                  | 2.6 miles  |
| Heathrow Cargo Centre            | 3.6 miles  |
| M3 (Junction 1)                  | 3.7 miles  |
| M25 (Junction 14)                | 5.4 miles  |
| M25 (Junction 15)                | 6.0 miles  |
| M25 (Junction 13)                | 6.1 miles  |
| Central London                   | 16.0 miles |