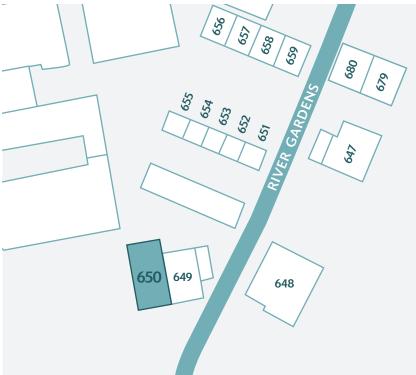

# NORTH FELTHAM TRADING ESTATE

## UNIT 650 RIVER GARDENS

### TO LET

Warehouse / industrial unit in a prime West London location

10,745 SQ FT (998 SQ M) AVAILABLE Q3 2021



Prominently positioned just 3 miles from Heathrow Cargo Terminal and 16 miles from Central London



Fast access to Central London via direct links to the M3, M4 and M25



A highly diverse labour pool of over 7 million people within an hour's drive



In the hands of a landlord with a reputation for outstanding customer service









## **ACCOMMODATION**

Total 10,745 sq ft (998 sq m)

(All areas are approximate and measured on a Gross External basis)

#### **SPECIFICATION**

- To be refurbished
- 6m clear eaves height
- 2 up-and-over loading doors
- 3-phase power
- LED lighting
- Shared secure yard area
- Fully fitted ground and first floor offices
- EPC rating: C

#### **DISTANCES**

| Hatton Cross Underground Station | 1.0 miles  |
|----------------------------------|------------|
| M4 (Junction 3)                  | 2.6 miles  |
| Heathrow Cargo Centre            | 3.6 miles  |
| M3 (Junction 1)                  | 3.7 miles  |
| M25 (Junction 14)                | 5.4 miles  |
| M25 (Junction 15)                | 6.0 miles  |
| M25 (Junction 13)                | 6.1 miles  |
| Central London                   | 16