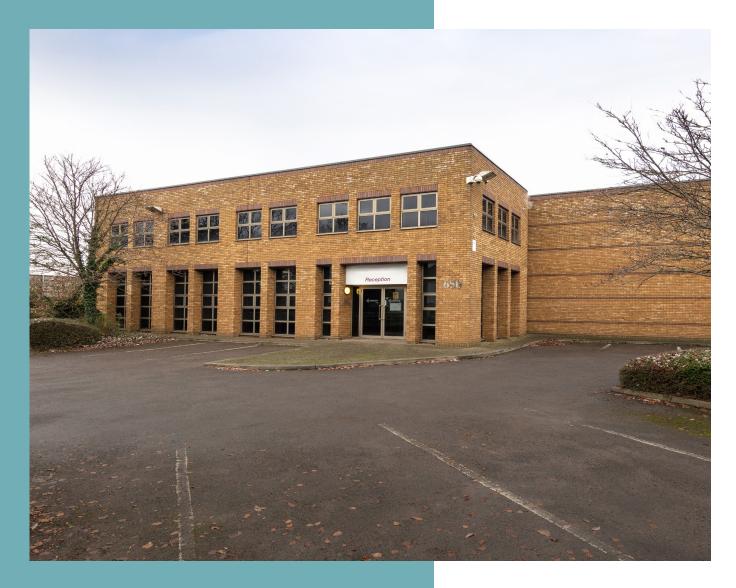

## UNIT 650 RIVER GARDENS

### TO LET

Warehouse / industrial unit in a prime West London location

10,745 SQ FT (998 SQ M) AVAILABLE Q3 2021

Prominently positioned just 3 miles from Heathrow Cargo Terminal and 16 miles from Central London