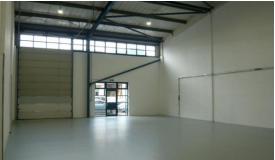

# Description

The Brook Industrial Estate is a popular and well managed estate designed to meet the needs of small business. It was constructed in the early 1990s to a high standard. The units are of steel portal frame construction with brick elevations and good natural light. Each unit has its own allocated parking.

## **Amenities**

- Up and over loading door
- Eaves height of 5.84m (19ft)
- 3 phase power
- 750lbs per sq ft floor loading
- Allocated car parking spaces
- Combined EPC D
- Secure gated estate