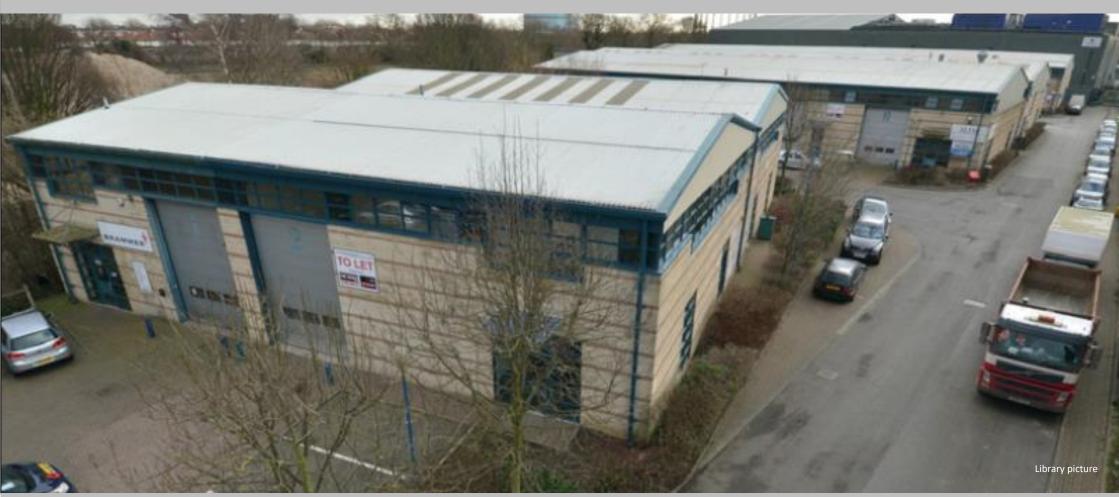

# TO LET - FULLY REFURBISHED

MODERN INDUSTRIAL/WAREHOUSE UNIT - 2,291 SQ FT (212.83 SQ M)

www.desouza.co.uk

Unit 12 Brook Industrial Estate, Springfield Road, Hayes UB4 0JZ

# Unit 12 Brook Industrial Estate, Springfield Road, Hayes UB4 0JZ

# Description

The Brook Industrial Estate is a popular and well managed estate designed to meet the needs of small business. It was constructed in the early 1990s to a high standard. The units are of steel portal frame construction with brick elevations and good natural light. Each unit has its own allocated parking.