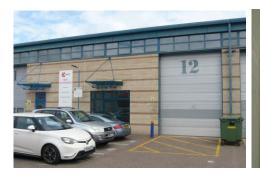

# Description

The Brook Industrial Estate is a popular and well managed estate designed to meet the needs of small business. It was constructed in the early 1990s to a high standard. The units are of steel portal frame construction with brick elevations and good natural light. Each unit has its own allocated parking.

## **Amenities**

- Up and over loading door
- Eaves height of 5.84m (19ft)
- 3 phase power
- 750lbs per sq ft floor loading
- Allocated car parking spaces
- Combined EPC D
- Secure gated estate