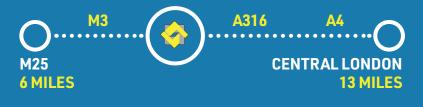

THE M3 (J1) IS WITHIN A MILE AND PROVIDES EXCELLENT ACCESS TO CENTRAL LONDON AND THE MOTORWAY NETWORK. TESCO SUPERSTORE IS WITHIN A SHORT WALK AND THERE ARE A GOOD RANGE OF LOCAL AMENITIES AT SUNBURY CROSS SHOPPING CENTRE (M&S, BOOTS, KFC ETC.). UPPER HALLIFORD STATION IS APPROXIMATELY 0.4 MILES AND PROVIDES A REGULAR SERVICE TO LONDON WATERLOO.

#### SAT NAV: TW167DY

| ✤ UPPER HALLIFORD STATION | 0.4 MILES |
|---------------------------|-----------|
| 📅 M3 JUNCTION 1           | 1.0 MILES |
| 📅 M25                     | 6.0 MILES |
| 🔀 HEATHROW                | 4.5 MILES |