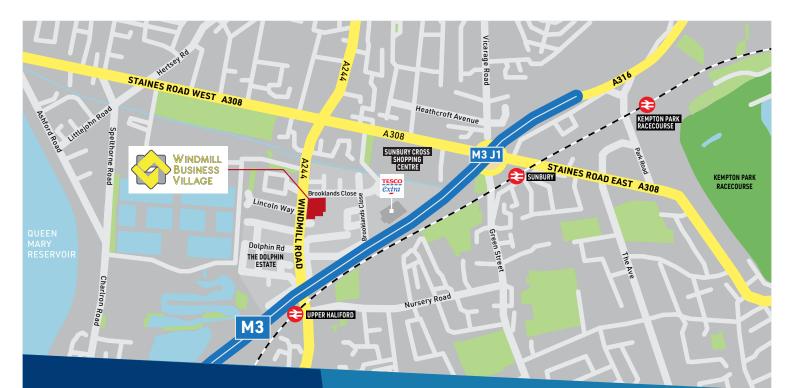

### **SPECIFICATION**

- SELF-CONTAINED OFFICE BUILDING
  TEA FACILITY
- EXISTING FIT OUT
- GAS HEATING
- WC ON EACH FLOOR

- 8 PARKING SPACES (1:266 SQ FT)
- EPC RATING C 64

WINDMILL BUSINESS VILLAGE IS LOCATED ON THE CORNER OF WINDMILL ROAD AND BROOKLANDS CLOSE.

THE M3 (J1) IS WITHIN A MILE AND PROVIDES EXCELLENT ACCESS TO CENTRAL LONDON AND THE MOTORWAY NETWORK. TESCO SUPERSTORE IS WITHIN A SHORT WALK AND THERE ARE A GOOD RANGE OF LOCAL AMENITIES AT SUNBURY CROSS SHOPPING CENTRE (M&S, BOOTS, KFC ETC.). UPPER HALLIFORD STATION IS APPROXIMATELY 0.4 MILES AND PROVIDES A REGULAR SERVICE TO LONDON WATERLOO.