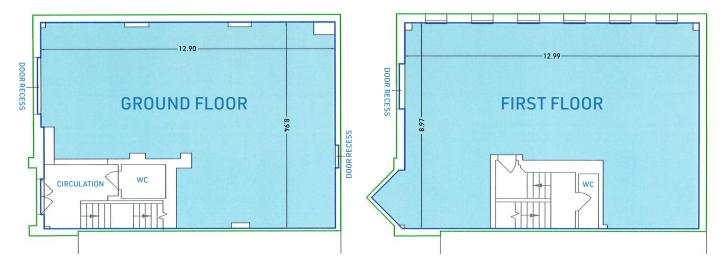

### **ACCOMMODATION** (BEFORE FIT OUT)

| GROUND | 1,020 SQ FT | 102.9 SQ M |
|--------|-------------|------------|
| FIRST  | 1,108 SQ FT | 94.8 SQ M  |
| TOTAL  | 2,128 SQ FT | 197.7 SQ M |