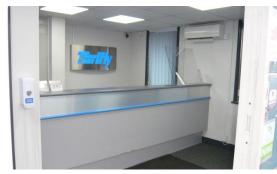

#### Description

The site is currently used as a car rental site and comprises a fully fitted office, including reception area, which is carpeted throughout with suspended ceilings and lighting.

Externally the site benefits from a fenced and gated yard area with 55 car parking spaces with two access/exits onto the Great South West Road and Stanwell Road.

#### **Amenities**

- Self-contained office building
- Small workshop
- Yard area with 55 car parking spaces
- Two gate entrances
- Perimeter trunking
- Lighting throughout
- Kitchenette
- Staff room
- WC's
- EPC -