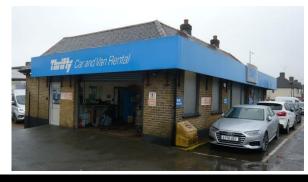

#### Description

The site is currently used as a car rental site and comprises a fully fitted office, including reception area, which is carpeted throughout with suspended ceilings and lighting.

Externally the site benefits from a fenced and gated yard area with 55 car parking spaces with two access/exits onto the Great South West Road and Stanwell Road.

#### **Amenities**

- Self-contained office building
- Small workshop
- Yard area with 55 car parking spaces
- Two gate entrances
- Perimeter trunking
- Lighting throughout
- Kitchenette
- Staff room
- WC's
- EPC -