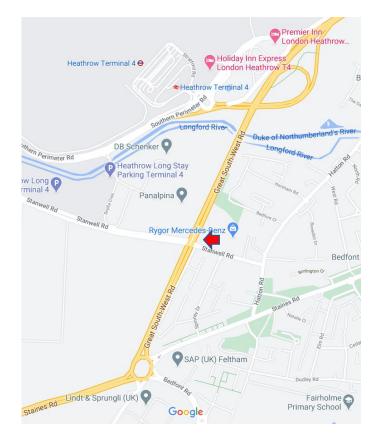

#### Location

The Thrifty site occupies a prime location fronting the A30, on the corner of Stanwell Road and the Great West Road, providing fast road access to the M4, M25 and the motorway network with Central London only 18 miles away and the M4 Junction 3 and M25 Junction 13 both within 5 miles.