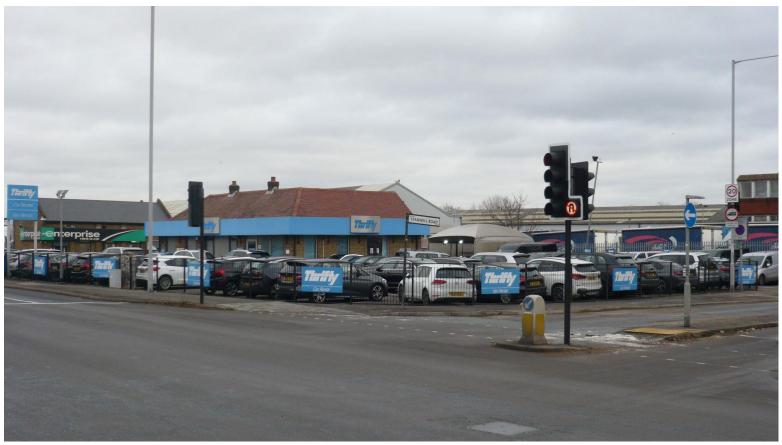

#### Location

The Thrifty site occupies a prime location fronting the A30, on the corner of Stanwell Road and the Great West Road, providing fast road access to the M4, M25 and the motorway network with Central London only 18 miles away and the M4 Junction 3 and M25 Junction 13 both within 5 miles.

#### Description

The site is currently used as a car rental site and comprises a fully fitted office, including reception area, which is carpeted throughout with suspended ceilings and lighting.

Externally the site benefits from a fenced and gated yard area with 55 car parking spaces with two access/exits onto the Great South West Road and Stanwell Road.