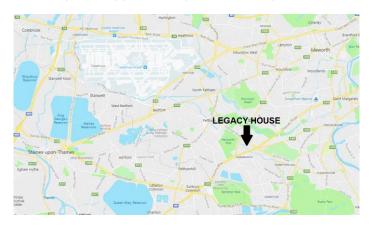

### Location

The property is situated on the well established Hanworth Trading Estate, off the main A312 Hampton Road West, close to its junction with the A316, which provides immediate access to M3 Junction 1 approximately 2 miles to the west and Central London to the east. The A312 leads directly to the A30 to Heathrow Airport and Hatton Cross (Piccadilly Line), approximately 2.5 miles away.