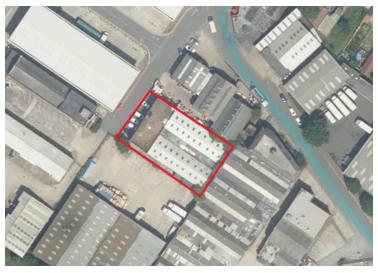

## Description

A detached steel truss industrial unit with two storey offices at the front. The unit is currently subdivided to provide serviced industrial and office space and is partitioned into several units. The eaves height is approximately 12ft clear and there is loading from the front of the building. Our clients have created some mezzanine storage in the roof void which is not included in the floor areas noted below: