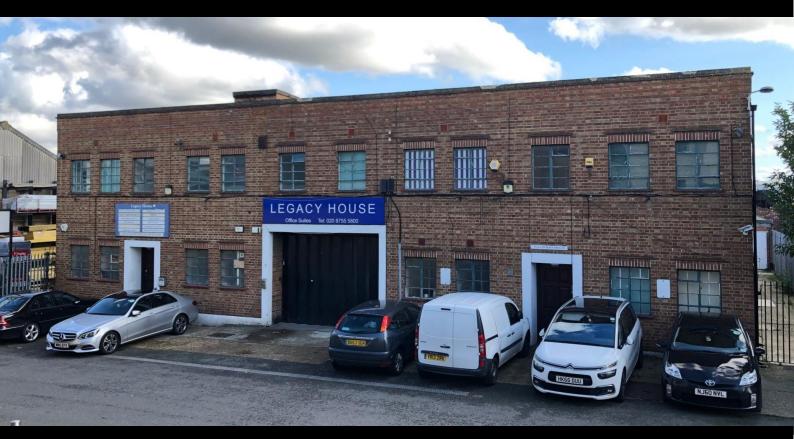

# FOR SALE | INDUSTRIAL/WAREHOUSE BUILDING

Legacy House Hanworth Trading Estate Hampton Road West Hanworth Feltham TW13 6DH

- RARE FREEHOLD OPPORTUNITY
- 12,351 sq ft (1,147 sq m) GROSS INTERNAL AREA
- CURRENTLY RUN AS A BUSINESS CENTRE AND INCOME PRODUCING
- LOADING DOOR
- CAR PARKING
- LESS THAN 1/2 MILE FROM A316
- 4 MILES FROM HEATHROW AIRPORT (T4)

## Description

A detached steel truss industrial unit with two storey offices at the front. The unit is currently subdivided to provide serviced industrial and office space and is partitioned into several units. The eaves height is approximately 12ft clear and there is loading from the front of the building. Our clients have created some mezzanine storage in the roof void which is not included in the floor areas noted below: