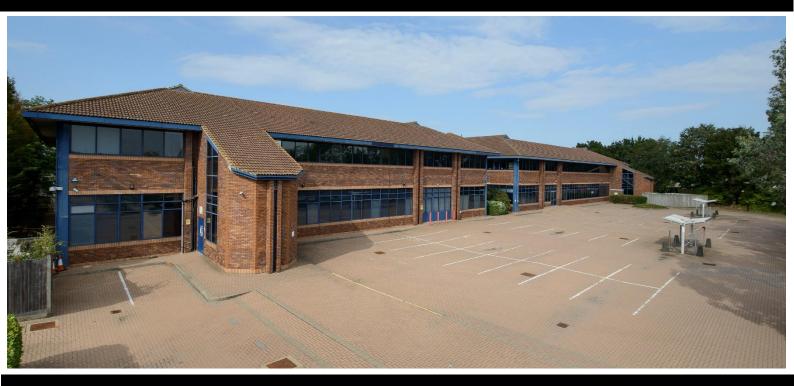

# **Description**

Oak House is a two-storey headquarters building with a double height reception area and excellent on site car parking (126 spaces). The building is available as a whole or consideration will be given to a letting of part.