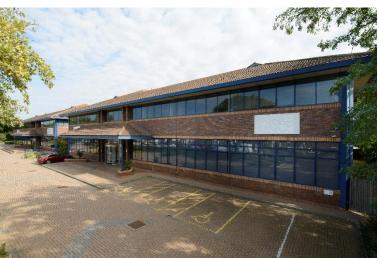

## Location

The building is situated within an established business location on Littleton Road, Ashford, close to its junction with the A308 Staines Road. Access to the motorway network is via the M3 (Junction 1) which is just over a mile away.

# **Description**

Oak House is a two-storey headquarters building with a double height reception area and excellent on site car parking (126 spaces). The building is available as a whole or consideration will be given to a letting of part.