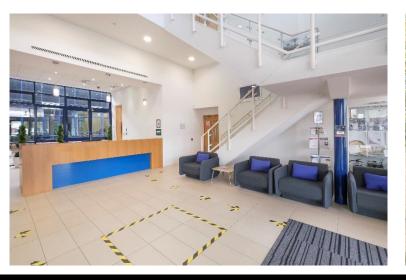

# **Description**

Oak House is a two-storey headquarters building with a double height reception area and excellent on site car parking (126 spaces). The building is available as a whole or consideration will be given to a letting of part.