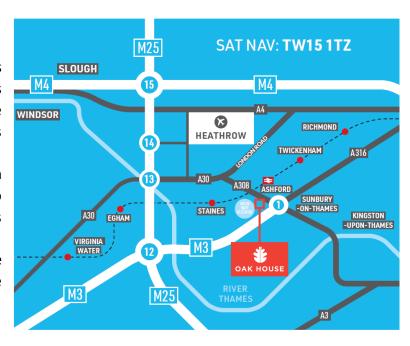

## Location

The building is situated within an established business location on Littleton Road, Ashford, close to its junction with the A308 Staines Road. Access to the motorway network is via the M3 (Junction 1) which is just over a mile away.

Upper Halliford and Sunbury Stations are within walking distance and provide a regular service to London Waterloo both being approximately 1.2 miles from the property.

There is a Tesco Express within a 5 minute walk of the building and further amenities nearby including the Sunbury Cross Shopping Centre.