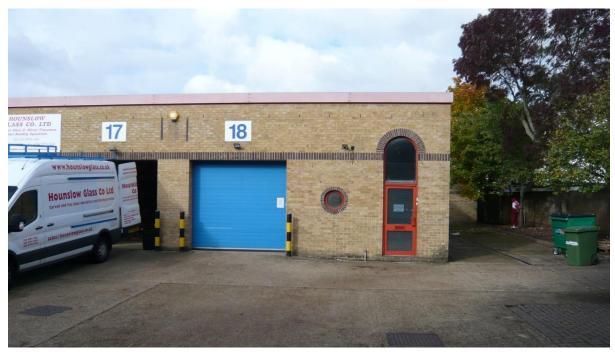

#### Description

Unit 18 comprises a brick built modern industrial /warehouse unit with parking.

#### Amenities

- 3 phase power
- Up and over loading door
- On site parking

- WC's
- Managed estate
- C 78