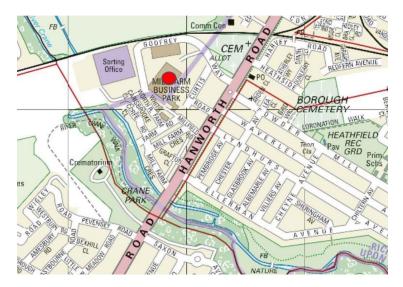

#### Location

The premises are located within Mill Farm Business Park just off Hanworth Road, (A314) about 1.5 miles southwest of Hounslow Town centre and 1mile from A316 Country Way access to M3 Motorway.