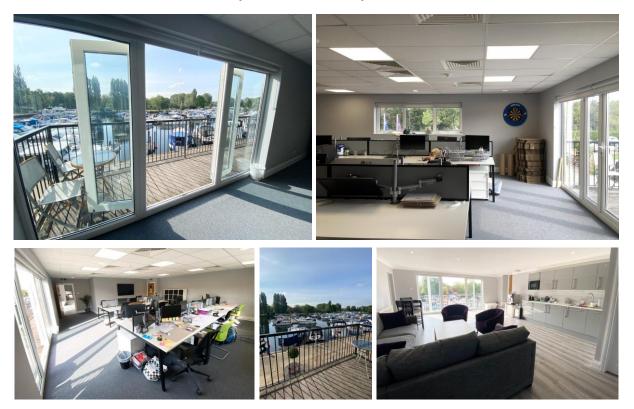

### 508 sq ft (47.2sq m)

- Fitted and furnished plug and play office suite
- Air-conditioning
- Balcony overlooking marina
- Meeting room available to book (subject to availability)
- Access to shared kitchen area
- Ample on site car parking
- 12 month agreement (subject to the consent of the superior Landlord)
- £1,450 + VAT per month fully inclusive