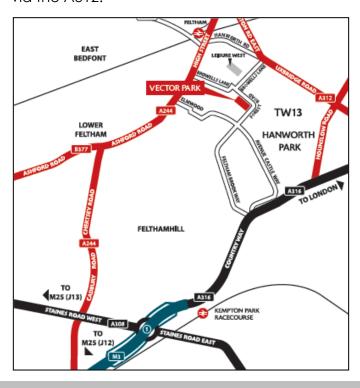

#### Location

Vector Park is located within walking distance of Feltham's recently redeveloped town centre, which offers banking and retail facilities. The nearby Leisure West complex also offers a range of entertainment and restaurant facilities. Feltham station is less than a mile away, offering frequent overland services to Victoria via Clapham Junction and a direct service to Waterloo. Heathrow Airport is approximately 2 miles away and is accessed via the A312.