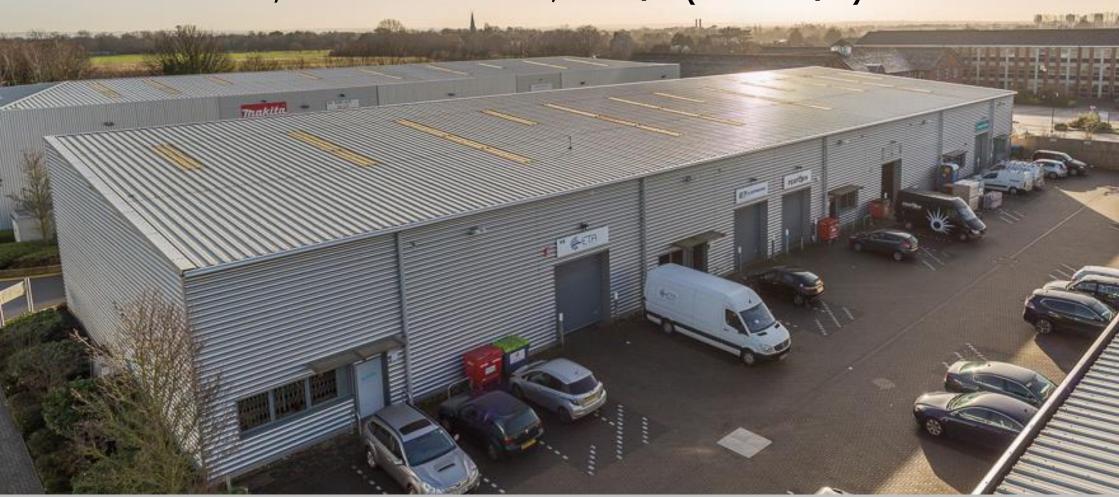

## Description

Vector Park comprises a development of seventeen modern warehouse/production units designed to suit a range of businesses.

#### **Amenities**

- 5.5m clear eaves height
- 3 Phase power
- Electric loading door
- Reinforced concrete floor
- Fitted offices
- Disabled WC
- EPC rating C72