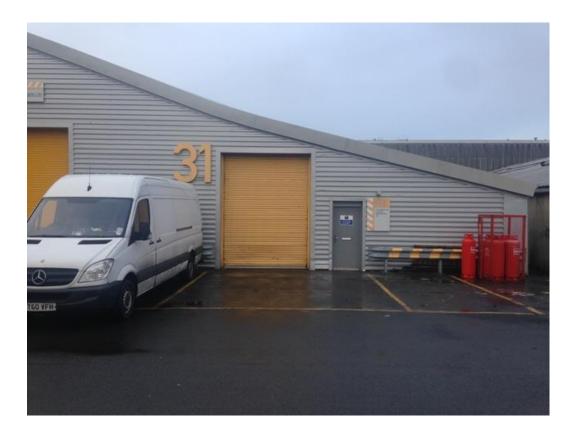

## **TO LET**

3,962 SQ FT (369.27 SQ M)

Unit 31Phoenix Distribution Park Phoenix Way Heston TW5 9NB

Tel: 020 8707 3030

www.desouza.co.uk

Heathrow Office: 3 Maple Grove Business Centre, Lawrence Road, Hounslow TW4 6DR

## **Description**

Unit 31 is an end of terrace single storey warehouse unit of approximately 3,962 sq.ft. and is of a steel framed construction with metal cladding to the elevations. Loading access is via a roller shutter door to the front of the unit and the building benefits from the following.