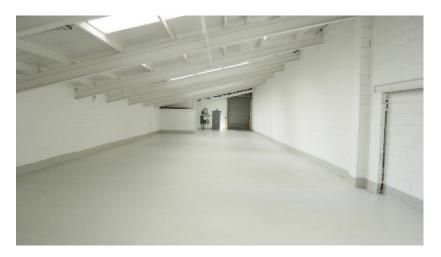

## **Description**

Unit 31 is an end of terrace single storey warehouse unit of approximately 3,962 sq.ft. and is of a steel framed construction with metal cladding to the elevations. Loading access is via a roller shutter door to the front of the unit and the building benefits from the following.

### **Amenities**

- ☐ Three phase power
- □ Lighting
- Loading door

- Allocated parking
- $\Box$  WC
- □ EPC rating D82