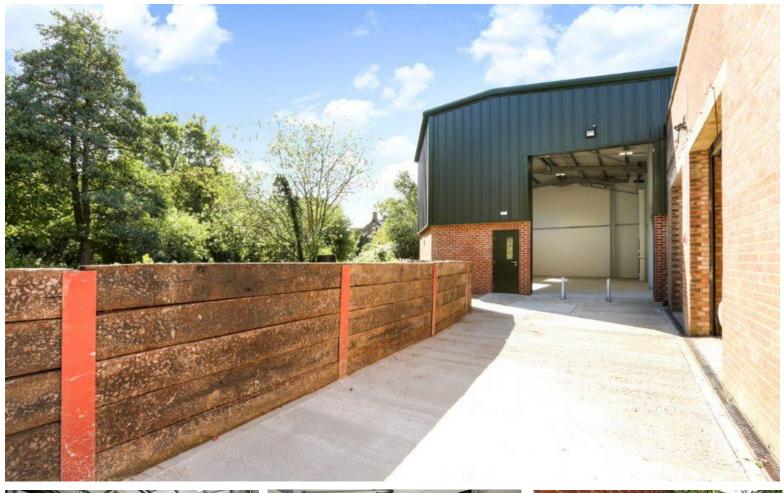

### **Description**

This modern warehouse is of a steel portal frame construction with cladding to the upper parts. The unit benefits from the following, 5.6m eaves, two electrically operated up and over loading doors, allocated parking and a WC facility.

#### **Amenities**

- 5.6 m eaves
- 2 x electric loading doors
- Allocated Parking
- WC Facility
- Additional office space available on site
- CCTV
- Fibre available
- 0.7 miles from J14, M25
- EPC C66