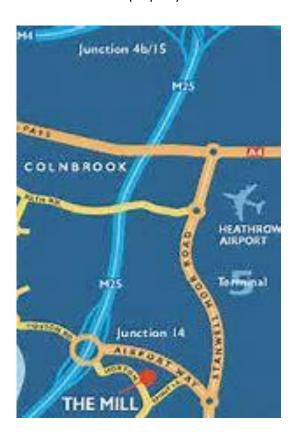

#### Location

The Warehouse is located next to The Mill Business centre, Horton Road just off Junction 14 of the M25. Warehouse 8 overlooks the River Colne and is situated in the picturesque area of Stanwell Moor. The property benefits from within close proximity to Junction 5 of the M4 and Heathrow Terminal 5.

Heathrow Airport is approximately 3.5 miles from the property, Post Office, local shops (0.2 miles) with a journey time to Heathrow Airport Central of approximately 6 minutes.

The Heathrow Cargo Terminal is located approximately 2.6 miles from the property.