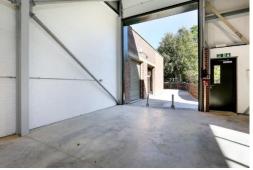

### **Description**

This modern warehouse is of a steel portal frame construction with cladding to the upper parts. The unit benefits from the following, 5.6m eaves, two electrically operated up and over loading doors, allocated parking and a WC facility.

#### **Amenities**

- 5.6 m eaves
- 2 x electric loading doors
- Allocated Parking
- WC Facility
- Additional office space available on site
- CCTV
- Fibre available
- 0.7 miles from J14, M25
- EPC C66