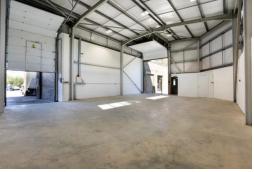

### **Description**

This modern warehouse is of a steel portal frame construction with cladding to the upper parts. The unit benefits from the following, 5.6m eaves, two electrically operated up and over loading doors, allocated parking and a WC facility.

#### **Amenities**

- 5.6 m eaves
- 2 x electric loading doors
- Allocated Parking
- WC Facility
- Additional office space available on site
- CCTV
- Fibre available
- 0.7 miles from J14, M25
- EPC C66