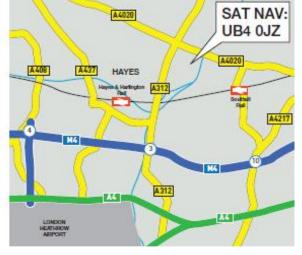

## Location

Brook Industrial Estate is situated just off the Uxbridge Road and is approached via Springfield Road and Bullsbrook Road. The estate is conveniently located near to the Hayes bypass which allows easy access to Junction 3 of the M4 and Heathrow Airport.