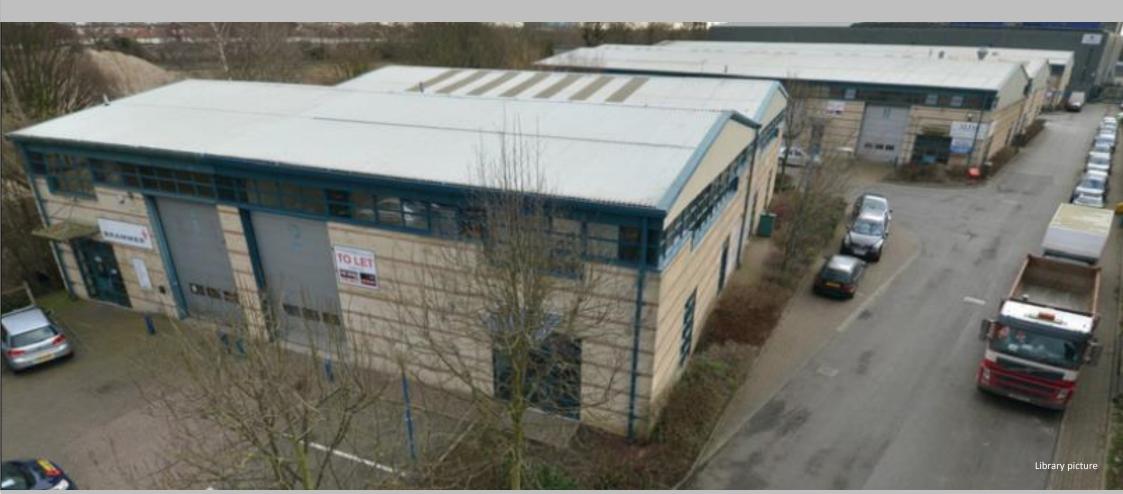

# Unit 14 & 15 Brook Industrial Estate, Springfield Road, Hayes UB4 0JZ

# Description

The Brook Industrial Estate is a popular and well managed estate designed to meet the needs of small business. It was constructed in the early 1990s to a high standard. The units are of steel portal frame construction with brick elevations and good natural light. Each unit has its own allocated parking.