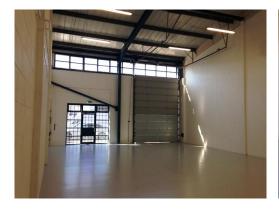

# Description

The Brook Industrial Estate is a popular and well managed estate designed to meet the needs of small business. It was constructed in the early 1990s to a high standard. The units are of steel portal frame construction with brick elevations and good natural light. Each unit has its own allocated parking.

## **Amenities**

- Up and over loading door
- Eaves height of 5.84m (19ft)
- 3 phase power
- 750lbs per sq ft floor loading WC
- Allocated car parking spaces
- EPC
- Unit 14 E124 Unit 15 D100
- Secure gated estate