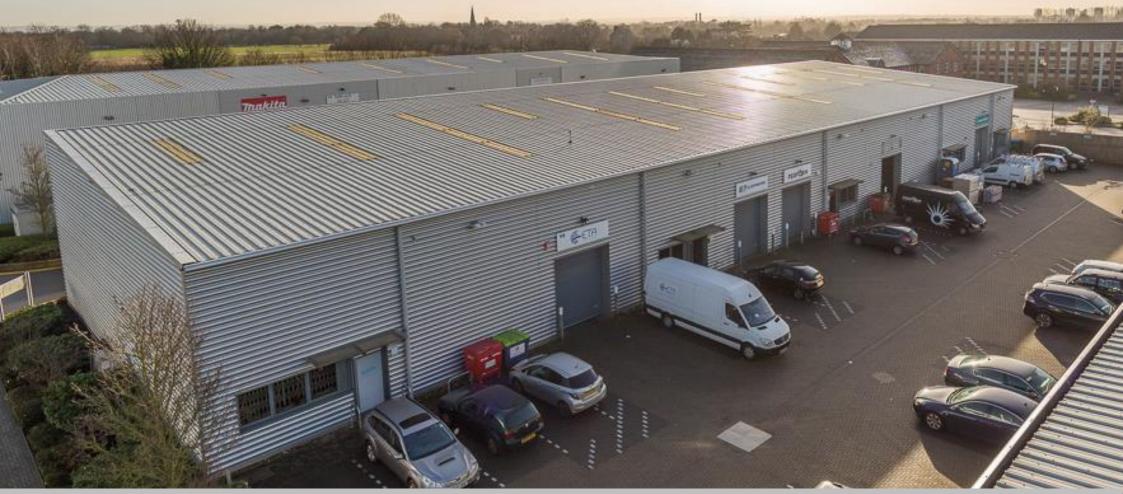

#### Description

Vector Park comprises a development of seventeen modern warehouse/production units designed to suit a range of businesses.

#### **Amenities**

- 5.5m clear eaves height
- 3 Phase power
- Electric loading door
- Reinforced concrete floor
- Fitted offices
- Disabled WC
- EPC rating B35