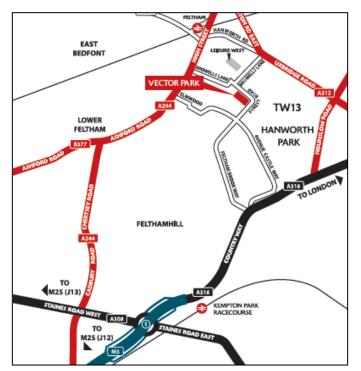

#### Location

Vector Park is located within walking distance of Feltham's recently redeveloped town centre, which offers banking and retail facilities. The nearby Leisure West complex also offers a range of entertainment and restaurant facilities. Feltham station is less than a mile away, offering frequent overland services to Victoria via Clapham Junction and a direct service to Waterloo. Heathrow Airport is approximately 2 miles away and is accessed via the A312.