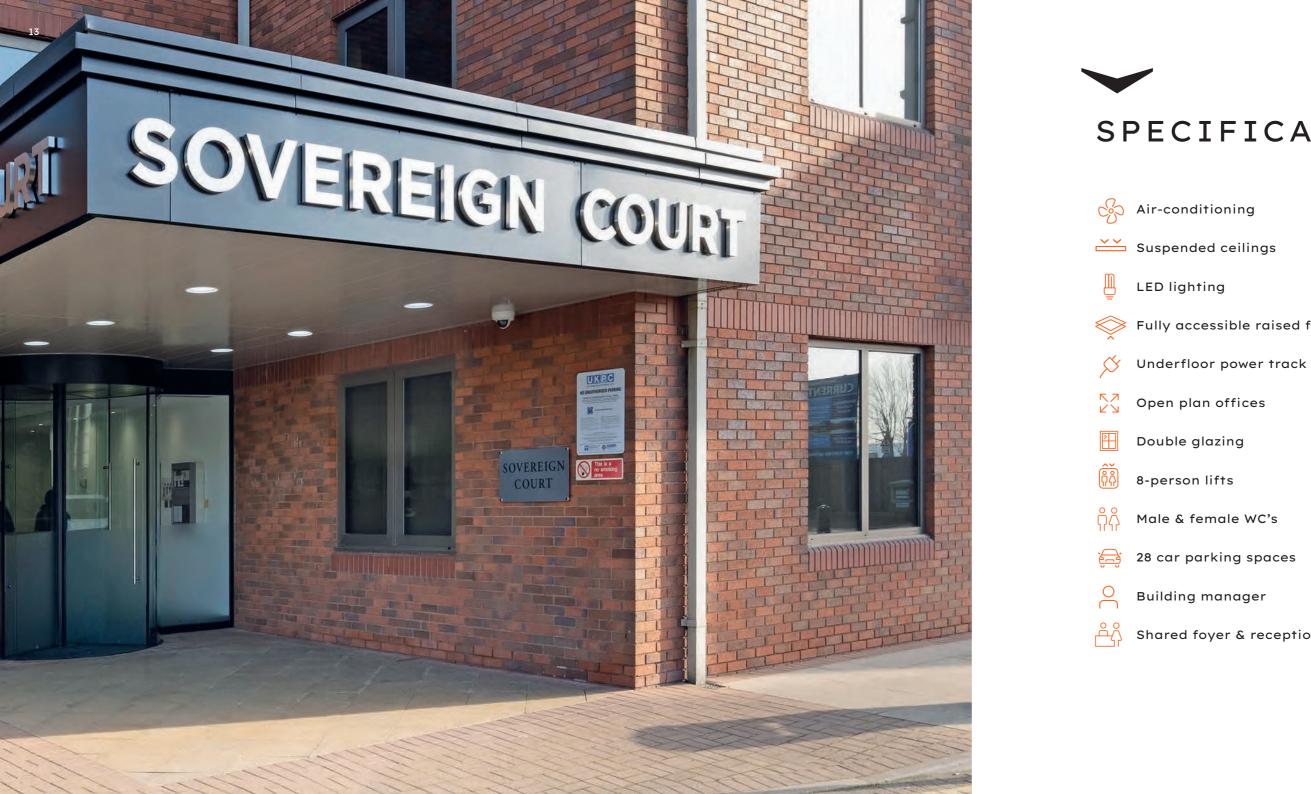

# INTRODUCING SOVEREIGN COURT

A modern office development occupying a prominent position on Sipson Road moments from Heathrow Airport.

Sovereign Court offers newly refurbished office suites available on flexible terms in a strategic business and airport location.

## SPECIFICATION

- Fully accessible raised floors

  - 28 car parking spaces
  - Shared foyer & reception