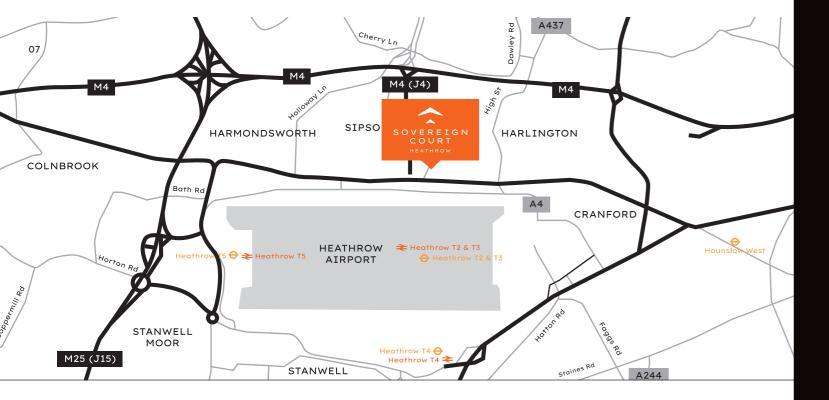

LOCATED ONLY 5 MINUTES DRIVE FROM HEATHROW AIRPORT

5 Ains 1.7 **15** 

Mins drive to Heathrow Airport

Miles drive to M4 (junction 4)

Miles drive to M25 (junction 15)

Mins train to London Paddington (via Heathrow Express)

## PERFECTLY PLACED FOR NATIONAL AND INTERNATIONAL BUSINESS

|                                   | ŧ<br>H<br>J                       |
|-----------------------------------|-----------------------------------|
| BY CAR TO                         | BY TRAIN<br>(HEATHROW EXPRESS)    |
| Heathrow T2 & T3<br><b>5</b> MINS | Paddington Station <b>15</b> MINS |
| Heathrow T5<br><b>8</b> MINS      |                                   |
| Staines<br>15 MINS                |                                   |
| Central London <b>30</b> MINS     |                                   |
| M25(J14)<br><b>9</b> mins         |                                   |
| M4 (J4)<br>6 mins                 |                                   |

Sovereign Court is located on Sipson Road at the junction with the A4 Bath Road, and enjoys excellent communication links and easy access to the Heathrow Spur Road, linking with Junction 4 of the M4 motorway.