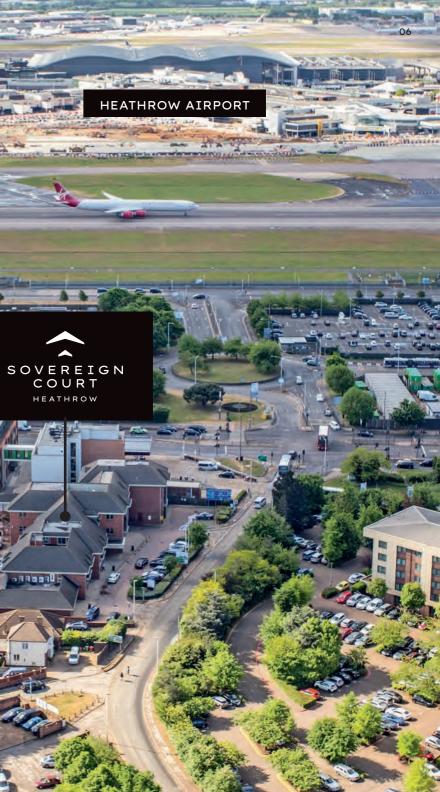

LOCATED ONLY 5 MINUTES DRIVE FROM HEATHROW AIRPORT

5 Ains 1.7 **15** 

Mins drive to Heathrow Airport

Miles drive to M4 (junction 4)

Miles drive to M25 (junction 15)

Mins train to London Paddington (via Heathrow Express)

## PERFECTLY PLACED FOR NATIONAL AND INTERNATIONAL BUSINESS

|                                   | ŧ<br>H<br>J                       |
|-----------------------------------|-----------------------------------|
| BY CAR TO                         | BY TRAIN<br>(HEATHROW EXPRESS)    |
| Heathrow T2 & T3<br><b>5</b> MINS | Paddington Station <b>15</b> MINS |
| Heathrow T5<br><b>8</b> MINS      |                                   |
| Staines<br>15 MINS                |                                   |
| Central London <b>30</b> MINS     |                                   |
| M25(J14)<br><b>9</b> mins         |                                   |
| M4 (J4)<br>6 mins                 |                                   |