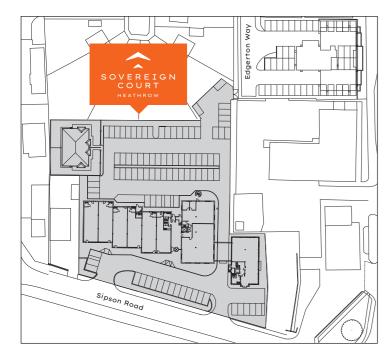

WWW.SOVEREIGNCOURTHEATHROW.COM

A MODERN DEVELOPMENT OF OFFICE SUITES TO LEASE Sipson Road Heathrow UB7 0JE

# INTRODUCING SOVEREIGN COURT

A modern office development occupying a prominent position on Sipson Road moments from Heathrow Airport.

Sovereign Court offers newly refurbished office suites available on flexible terms in a strategic business and airport location.

Sovereign Court is located on Sipson Road at the junction with the A4 Bath Road, and enjoys excellent communication links and easy access to the Heathrow Spur Road, linking with Junction 4 of the M4 motorway.