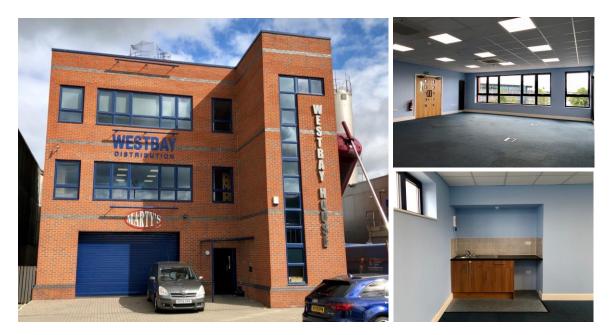

## Westbay House | Blackthorne Rd | Colnbrook | SL3 0AP

## **Office Suite To Let on Fully Inclusive Rent**

700 sq ft (65 sq m)

- 2<sup>nd</sup> Floor
- Comfort cooling and heating
- LED lighting
- Kitchen area
- Lift
- Male, female and disabled WC's
- Allocated car parking
- Lease terms from 12 months
- £1,350 + VAT per month fully inclusive
  (Rent includes business rates, service charges and utilities)