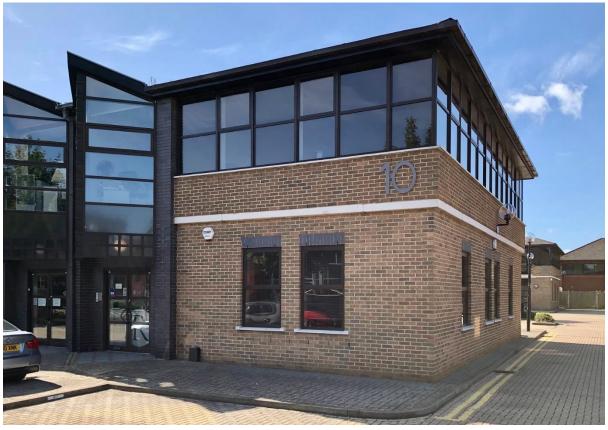

## 10 Windmill Business Village, Sunbury-on-Thames TW16 7DY

# **High Quality Offices with Excellent Parking**

1,984 sq ft (184 sq m)

- Prominent, self-contained building
- 9 allocated car parking spaces (1:220 sq ft)
- Less than ½ mile from Upper Halliford Station
- M3 Junction/A316 approx 1 mile

### Description

Unit 10 is a two-storey, end of terrace office building with 9 allocated car parking spaces. The building was comprehensively refurbished in 2016 to include new comfort cooling and heating, new ceilings with LED lighting and new WCs and a shower. The unit is to be returned to an open plan configuration and will be redecorated and floor coverings replaced.