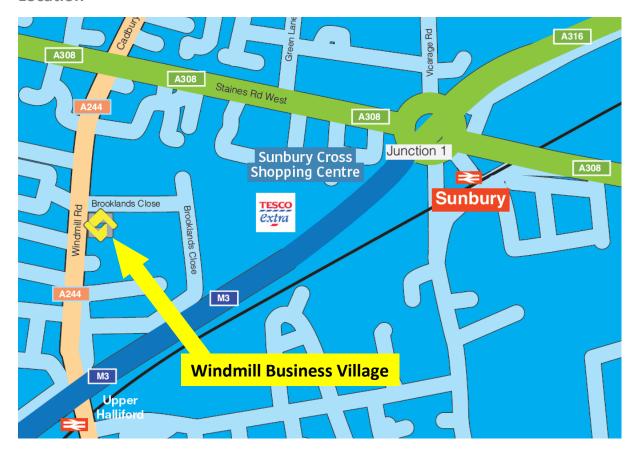

#### Location

Windmill Business Village is located on the corner of Windmill Road and Brooklands Close. The M3 (J1) is within a mile and provides excellent access to Central London and the motorway network. Tesco Superstore is within a short walk and there are a good range of local amenities at Sunbury Cross Shopping Centre. Upper Halliford station is approximately 0.4 miles and provides a regular service to London Waterloo.