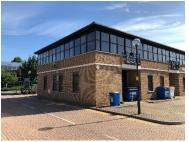

### Description

Unit 10 is a two-storey, end of terrace office building with 9 allocated car parking spaces. The building was comprehensively refurbished in 2016 to include new comfort cooling and heating, new ceilings with LED lighting and new WCs and a shower. The unit is to be returned to an open plan configuration and will be redecorated and floor coverings replaced.

#### **Amenities**

- Self-contained offices
- Close to station and motorway network
- Good natural light
- Comfort cooling/heating

- LED lighting
- Kitchen, WC's and shower
- Excellent parking 9 spaces (1:220 sq ft)
- EPC Rating C 52