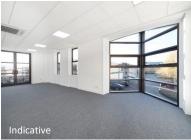

### Description

Unit 10 is a two-storey, end of terrace office building with 9 allocated car parking spaces. The building was comprehensively refurbished in 2016 to include new comfort cooling and heating, new ceilings with LED lighting and new WCs and a shower. The unit is to be returned to an open plan configuration and will be redecorated and floor coverings replaced.

#### **Amenities**

- Self-contained offices
- Close to station and motorway network
- Good natural light
- Comfort cooling/heating

- LED lighting
- Kitchen, WC's and shower
- Excellent parking 9 spaces (1:220 sq ft)
- EPC Rating C 52