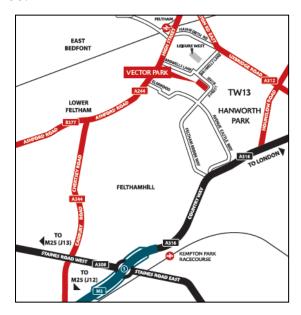

#### Location

Vector Park is located within walking distance of Feltham's redeveloped town centre, which offers banking and retail facilities. The nearby Leisure West complex also offers a range of entertainment and restaurant facilities. Feltham station is less than a mile away, offering frequent overland services to Victoria via Clapham Junction and a direct service to Waterloo.