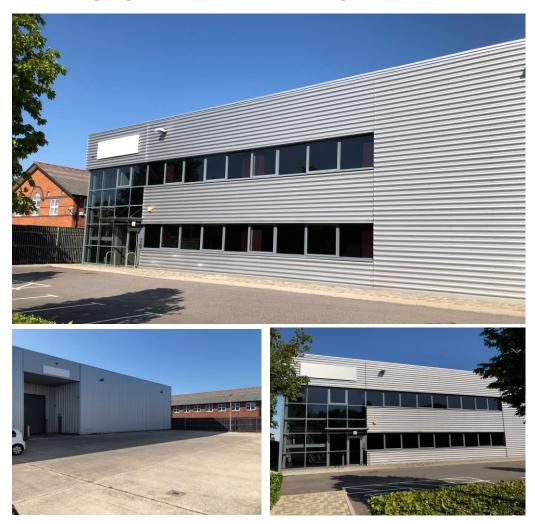

### Description

Vector Park comprises a development of seventeen modern warehouse/production units designed to suit a range of businesses. V7 extends to approximately 10,174 sq ft.

#### **Amenities**

- 6m clear eaves height
- 3 Phase Power
- Electrically operated loading door
- Shared secure yard area
- Fitted offices
- Covered loading
- Allocated parking