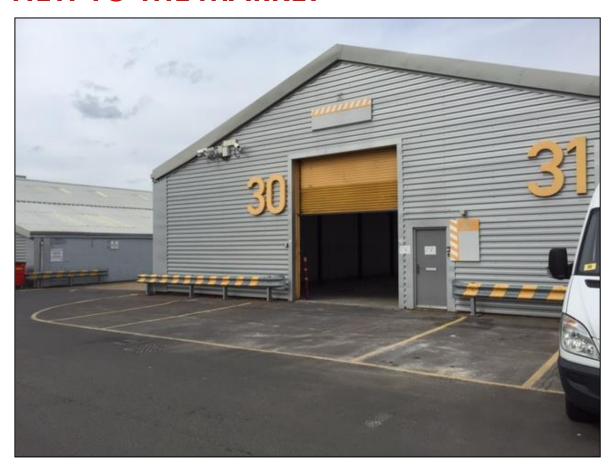

# **INDUSTRIAL/WAREHOUSE UNIT**

3,520 sq ft (327 sq m)

Unit 30
Phoenix Distribution Park
Phoenix Way
Heston
TW5 9NB

Tel: 020 8707 3030

www.desouza.co.uk

Heathrow Office: 3 Maple Grove Business Centre, Lawrence Road, Hounslow TW4 6DR

### **Description**

Unit 30 comprises a single storey warehouse unit.

The building benefits from

- 3 phase power
- Allocated parking
- 16' eaves height
- Electric Roller shutter
- Lighting
- 24/7 security