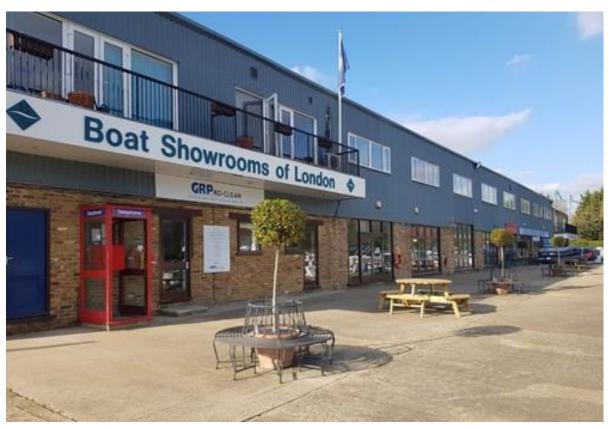

## Shepperton Marina, Felix Lane, Shepperton TW17 8NS

### Location

The offices are located within the Shepperton Marina complex between Sunbury on Thames and Shepperton. The marina is accessed from Felix Lane off Fordbridge Road. The M3 (Junction 1) is within 2 miles and provides access to the motorway network and Central London (15 miles). The offices are also well located for Heathrow Airport, which is approximately 7 miles.