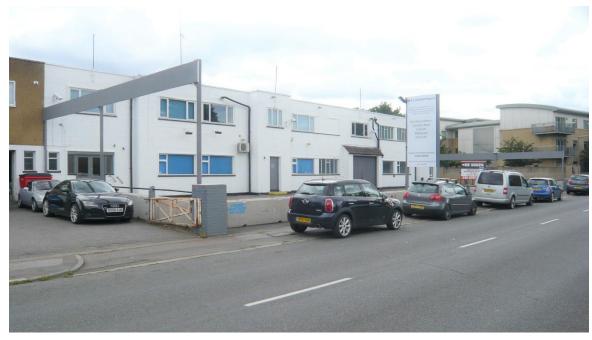

# Elliott House, Ashford Road, Ashford TW15 1XB

Industrial/Warehouse Unit - To Let 18,217 sq Ft (1,692 sq m)

\* From £5.00 per sq ft (VAT not Payable)\*

Tel: 020 8707 3030

www.desouza.co.uk

Heathrow Office: 3 Maple Grove Business Centre, Lawrence Road, Hounslow TW4 6DR

# Description

The premises comprises a workshop/warehouse of steel portal frame construction with brick elevations and a two storey office to the front of the building.

In addition, there is a self contained yard/parking area to the front.

The building offers flexible space suitable for a variety of uses including trade counter operators or motor vehicle use.

# **Amenities**

- Roadside Frontage
- Loading doors to the front and rear
- Ground and first floor offices
- Self-contained yard/parking area
- Lighting throughout
- EPC- E101