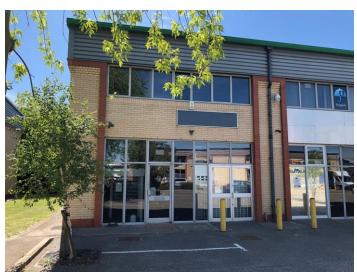

## **Description**

Maple Grove Business Centre is an established business park benefiting from security barrier access. The available unit is a modern end of terrace 2 storey business premises with 6 car parking spaces.

The first floor provides modern air-conditioned offices with LED lighting and includes a reception area, meeting room and kitchen.

The ground floor benefits from double doors for loading access and is suitable for a variety of uses such as storage and production or could be used as offices.