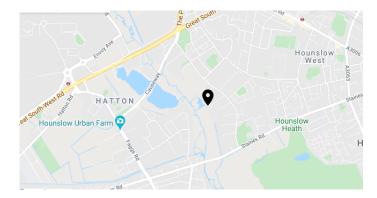

### Location

The premises are located on the Maple Grove Business Centre in Lawrence Road, just off Green Lane, Hounslow. Green Lane connects the A315 (Staines Road) and the A312 (The Causeway). Heathrow Airport is within 2 miles and connection the motorway network is via the M4 (J3) which is approx. 4 miles or the M3 (J1) which is within 5 miles.