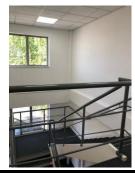

The first floor provides modern air-conditioned offices with LED lighting and includes a reception area, meeting room and kitchen.

The ground floor benefits from double doors for loading access and is suitable for a variety of uses such as storage and production or could be used as offices.