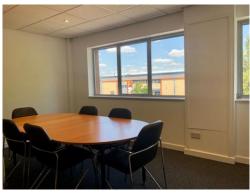

The first floor provides modern air-conditioned offices with LED lighting and includes a reception area, meeting room and kitchen.

The ground floor benefits from double doors for loading access and is suitable for a variety of uses such as storage and production or could be used as offices.

## **Amenities**

- Self-contained
- Business park environment
- Security barrier estate entrance
- Air-conditioning (First Floor)
- LED Lighting
- 6 car parking spaces
- Double doors for loading access
- Meeting room, reception area and kitchen
- EPC Pending