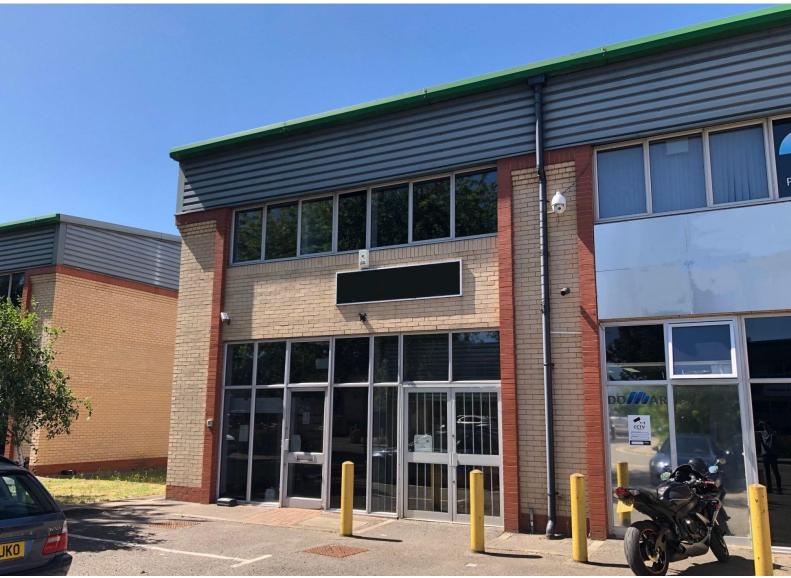

## **Description**

Maple Grove Business Centre is an established business park benefiting from security barrier access. The available unit is a modern end of terrace 2 storey business premises with 6 car parking spaces.

The first floor provides modern air-conditioned offices with LED lighting and includes a reception area, meeting room and kitchen.

The ground floor benefits from double doors for loading access and is suitable for a variety of uses such as storage and production or could be used as offices.