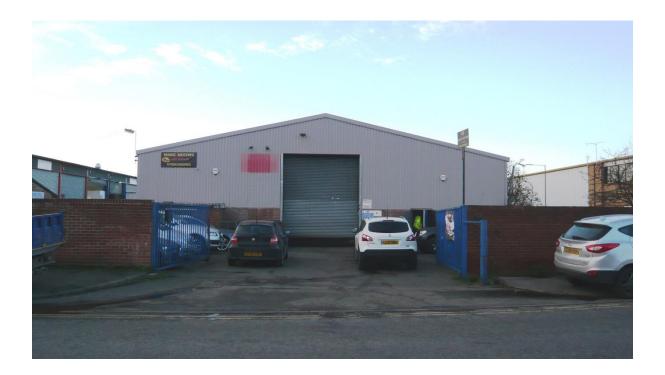

#### Description

Unit 1B comprises a single storey warehouse/ light industrial units with a first floor office and is of steel portal frame construction with part brick, part cladding elevations.

#### **Amenities**

Roller shutter loading doors Lighting throughout 3 phase power On site car parking/secure yard area EPC rating: **D 95** 