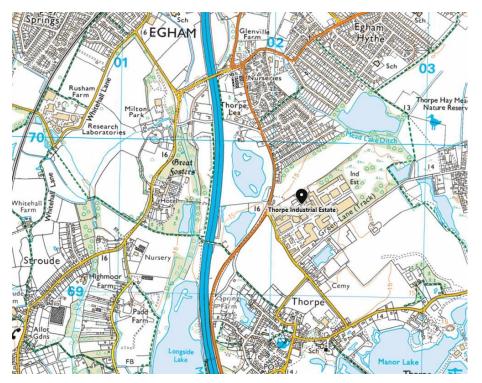

#### Location

The unit is located on the Thorpe Industrial Estate, with the M25 within close proximity giving direct access to the M3 and M4 and wider motorway network. Heathrow airport is within 8 miles and Central London is 18 miles away.