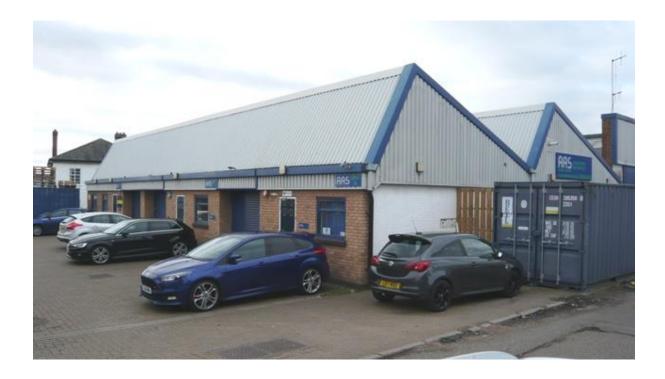

## Description

Units 4, 5 and 6 comprise three single storey warehouse/ light industrial units and are of steel portal frame with part brick, part cladding elevations.

The units are available individually or combined.

### Location

Browells Lane, Feltham is situated off the A312 Uxbridge Road, with Feltham High Street just over half a mile away offering supermarket, retail and banking facilities. Feltham also offers good public transport links with 12 bus routes and a mainline railway station to London Waterloo only 0.8 miles away.