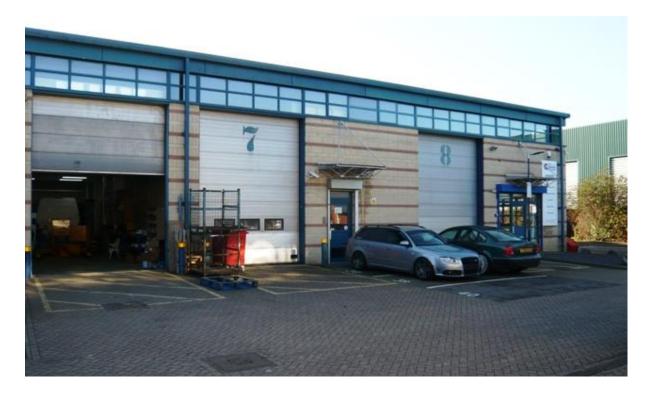

# INDUSTRIAL/WAREHOUSE UNIT

1,248 SQ FT (115.93 SQ M)

Unit 7
Brook Industrial Estate
Springfield Road
Hayes
UB4 0JZ

Tel: 020 8707 3030

www.desouza.co.uk

Heathrow Office: 3 Maple Grove Business Centre, Lawrence Road, Hounslow TW4 6DR

### Description

The Brook Industrial Estate is a popular and well managed estate designed to meet the needs of small business. It was constructed in the early 1990s to a high standard. The units are of steel portal frame construction with brick elevations and good natural light. Each unit has its own allocated parking.

#### **Amenities**

- Up and over loading door
- Eaves height of 5.84m (19ft)
- 3 phase power
- 750lbs per sq ft floor loading
- WC
- Allocated car parking spaces
- EPC D94
- Secure gated estate