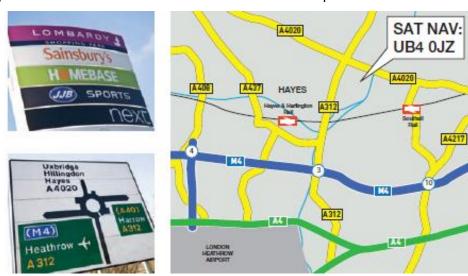

#### Location

Brook Industrial Estate is situated just off the Uxbridge Road and is approached via Springfield Road and Bullsbrook Road. The estate is conveniently located near to the Hayes bypass which allows easy access to Junction 3 of the M4 and Heathrow Airport.