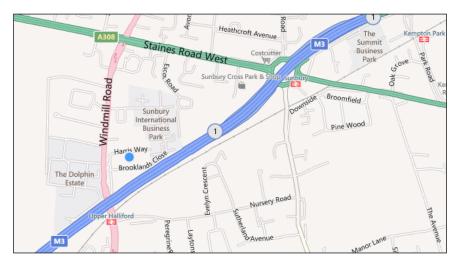

#### Location

The property is located on Harris Way within Cypress Court, Sunbury-on-Thames. The M3 is within a mile and provides excellent access to Central London and the motorway network. Upper Halliford station is approximately ½ mile with regular services to London Waterloo.