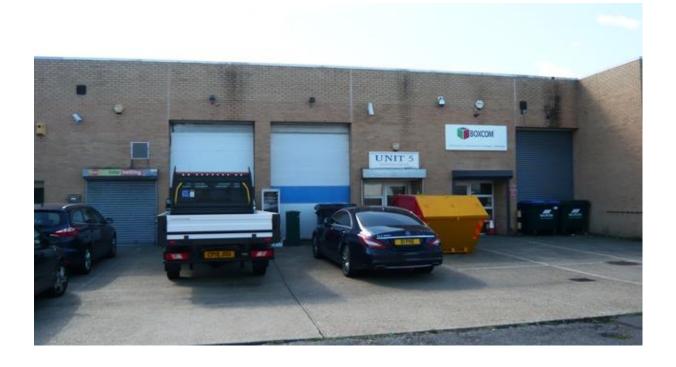

### **Description**

Unit 5 Cypress Court comprises a mid terrace single storey warehouse unit totalling 1,707 sq ft (158.58 sq m). The unit includes a mezzanine floor which has been fitted out as offices with suspended ceilings, fluorescent lighting and carpeting.

#### **Amenities**

- 3 Phase power
- Roller shutter loading door
- Allocated parking
- WC's
- Tea station
- EPC rating D99