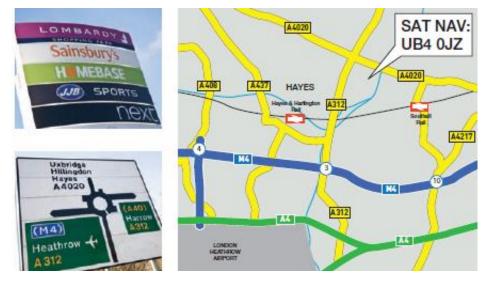

#### Location

Brook Industrial Estate is situated just off the Uxbridge Road and is approached via Springfield Road and Bullsbrook Road. The estate is conveniently located near to the Hayes bypass which allows easy access to Junction 3 of the M4 and Heathrow Airport.