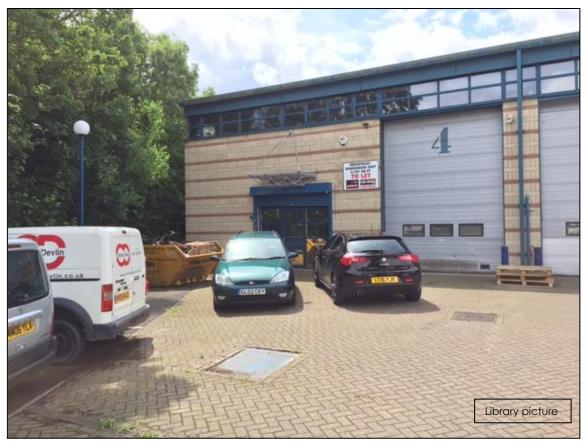

### **INDUSTRIAL/WAREHOUSE UNIT**

2,721 SQ FT (253 SQ M)

Unit 4 Brook Industrial Estate Springfield Road Hayes UB4 OJZ

#### Description

The Brook Industrial Estate is a popular and well managed estate designed to meet the needs of small business. It was constructed in the early 1990s to a high standard. The units are of steel portal frame construction with brick elevations and good natural light. Each unit has its own allocated parking.

#### Amenities

- Up and over loading door
- Eaves height of 5.84m (19ft)
- 3 phase power
- 750lbs per sq ft floor loading
- WC
- Allocated car parking spaces
- EPC C65
- Secure gated estate