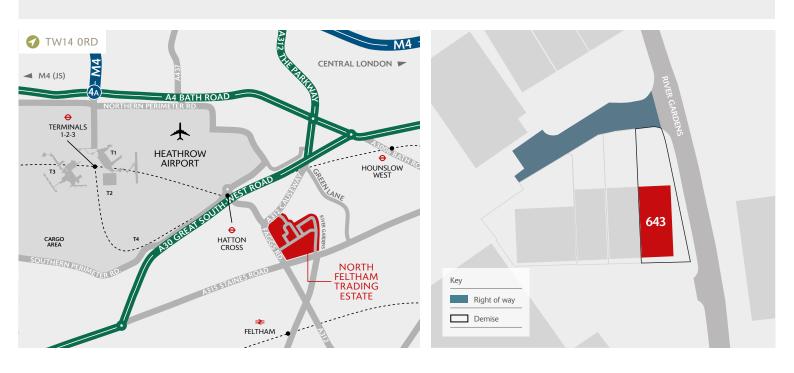

# UNIT 643 RIVER GARDENS

NORTH FELTHAM TRADING ESTATE TW14 0RD

TO LET

WAREHOUSE / INDUSTRIAL UNIT CLOSE TO HEATHROW

4,066 SQ FT (378 SQ M)

Weike Weise

SEGRO.com/heathrow

Well-managed and one of the biggest estates within the SEGRO Heathrow portfolio
Unrestricted 24/7 use
3 miles from Heathrow Cargo Centre
30 minutes from Central London and close to the M3, M4 and M25
Easily accessed by a substantial labour pool

## DISTANCES

| HATTON CROSS | UNDERGROUND STN. | 1.0 miles |
|--------------|------------------|-----------|
|              |                  |           |

| M4 (JUNCTION 3)       | 2.6 miles |
|-----------------------|-----------|
| HEATHROW CARGO CENTRE | 3.6 miles |
| M3 (JUNCTION 1)       | 3.7 miles |
| M25 (JUNCTION 14)     | 5.4 miles |
| M25 (JUNCTION 15)     | 6.0 miles |
| M25 (JUNCTION 13)     | 6.1 miles |

Source: Google maps