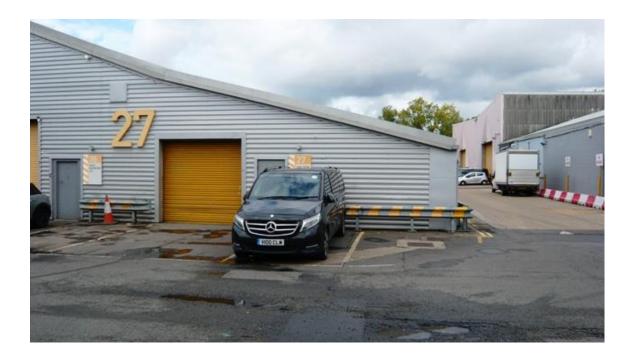

### **INDUSTRIAL UNIT**

3,070 SQ FT (285.20 SQ M)

UNIT 27
PHOENIX DISTRIBUTION PARK
HESTON
TW5 9NB

Tel: 020 8707 3030

www.desouza.co.uk

Heathrow Office: 3 Maple Grove Business Centre, Lawrence Road, Hounslow TW4 6DR

## **Description**

Unit 27 comprises is an end of terrace single storey warehouse unit of 3,070 sq.ft. and is of a steel framed construction with metal cladding to the elevations. Loading access is via a roller shutter door to the front of the unit and the building benefits from the following.