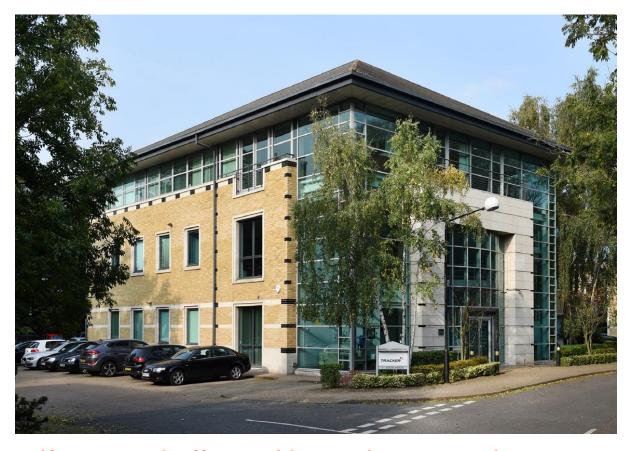

# THE ZONE, COWLEY BUSINESS PARK, UXBRIDGE UB8 2AN

**Self-contained Office Building with 80 Car Parking Spaces** 

18,454 sq ft (1,715 sq m)

Tel: 020 8707 3030

www.desouza.co.uk

Heathrow Office: 3 Maple Grove Business Centre, Lawrence Road, Hounslow TW4 6DR

# Description

The building is arranged over ground and two upper floors and is part partitioned and part open plan.

The amenities include;

- Four pipe fan coil air conditioning
- Fully accessible raised floors
- Suspended ceiling with recessed lighting
- 13-person lift serving all floors
- Male and female WC's on each floor
- Disabled WC on first floor
- Bicycle rack
- Kitchens on each floor
- Shower
- 80 Car parking Spaces (1:231 sq ft)