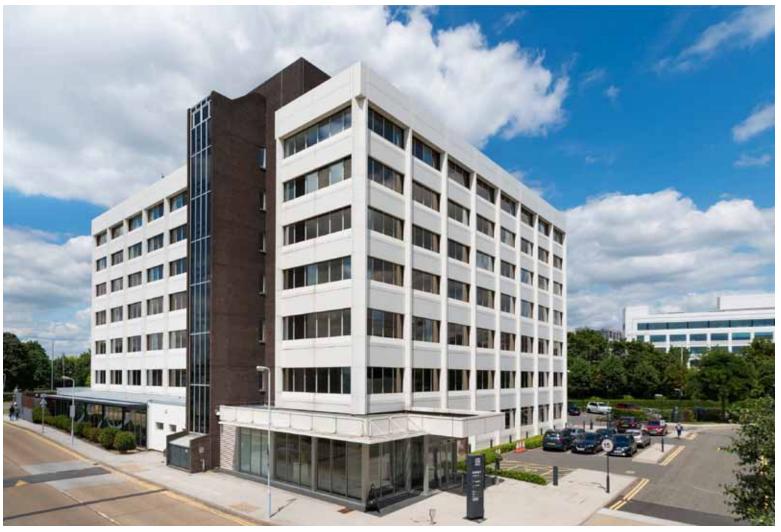

## HYDE PARK HAYES

BUILDING 3, HYDE PARK HAYES, MILLINGTON ROAD, HAYES, MIDDLESEX, UB3 4AZ

### FOURTH FLOOR AIR-CONDITIONED OFFICE SUITE WITHIN HEADQUARTERS BUILDING.

- + AIR-CONDITIONING
- + RAISED FLOORS
- + LED LIGHTING
- + EXISTING HIGH QUALITY FIT OUT
- + FURNITURE INCLUDED
- + 12 CAR PARKING SPACES (1:340 SQ FT)

#### Description

The space features individual offices and meeting rooms, a kitchen and comms room with separate airconditioning. There is LED lighting throughout and raised access floors.

The building features a newly refurbished reception area and 12 allocated car parking space are included (1:340 sq ft)