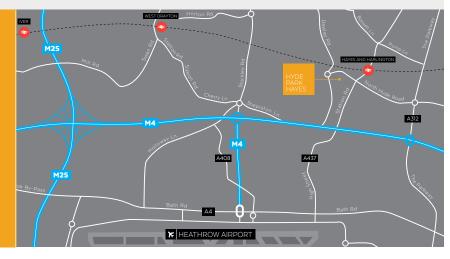

### 4TH FLOOR NORTH WING 4,075 sq ft

Hyde Park Hayes is conveniently located within a short walk of **Hayes** and **Harlington Station** for excellent rail links to **Central London** and the **Thames Valley**. **Heathrow Airport** can be reached in just 6 minutes by train. Road links are also excellent with the **M4** motorway being only a 5 minute drive.

London Heathrow Airport - 2.2 miles
 Hayes & Harlington Rail Station - 0.4 miles

Terms: On Application Viewing: By appointment only

For further information or to arrange a viewing contact sole agents

Paul Flannery dd: 020 8707 3035 m: 07946 422920