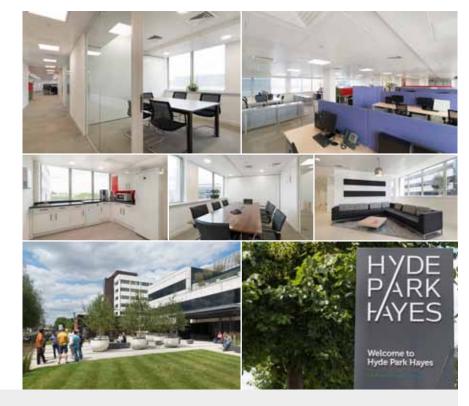

#### Description

The space features individual offices and meeting rooms, a kitchen and comms room with separate airconditioning. There is LED lighting throughout and raised access floors.

The building features a newly refurbished reception area and 12 allocated car parking space are included (1:340 sq ft)

#### Accommodation

The available suite comprises the 4th floor north wing and extends to 4,075 sq ft. The suite is fully fitted and furniture and phones etc are also available.