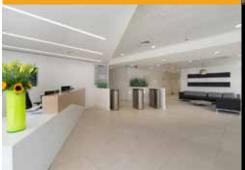

#### Description

The space features individual offices and meeting rooms, a kitchen and comms room with separate airconditioning. There is LED lighting throughout and raised access floors.

The building features a newly refurbished reception area and 12 allocated car parking space are included (1:340 sq ft)