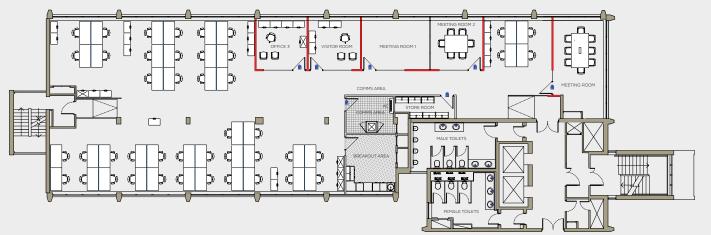

#### Description

The space features individual offices and meeting rooms, a kitchen and comms room with separate airconditioning. There is LED lighting throughout and raised access floors.

The building features a newly refurbished reception area and 12 allocated car parking space are included (1:340 sq ft)

#### Accommodation

The available suite comprises the 4th floor north wing and extends to 4,075 sq ft. The suite is fully fitted and furniture and phones etc are also available.

### 4TH FLOOR NORTH WING 4,075 sq ft

Hyde Park Hayes is conveniently located within a short walk of **Hayes** and **Harlington Station** for excellent rail links to **Central London** and the **Thames Valley**. **Heathrow Airport** can be reached in just 6 minutes by train. Road links are also excellent with the **M4** motorway being only a 5 minute drive.