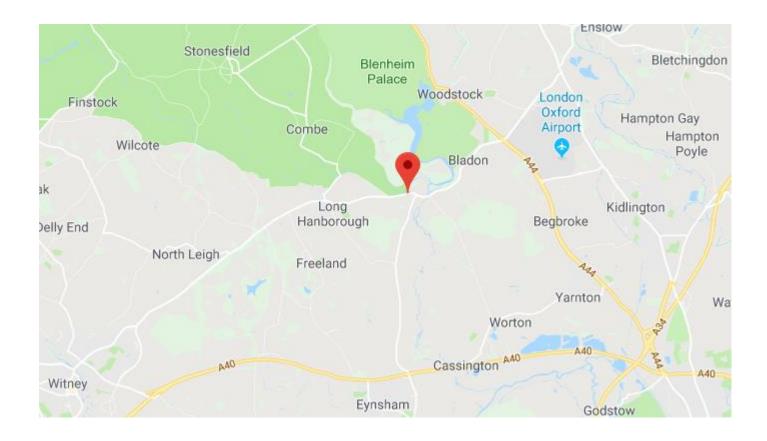

#### Location

This property is located in Long Hanborough which is approximately six miles to the North West of Oxford. It lies between the A44 Oxford to Woodstock and the A40 Oxford to Witney Road. Long Hanborough benefits from good road access to the A34 Oxford Western Bypass via both of these routes. There is also rail access to Oxford and London at Hanborough Station, a five minute walk away. Hanborough Business Park is an established mixture of office and industrial units located adjacent to the B4095 Woodstock to Witney Road.