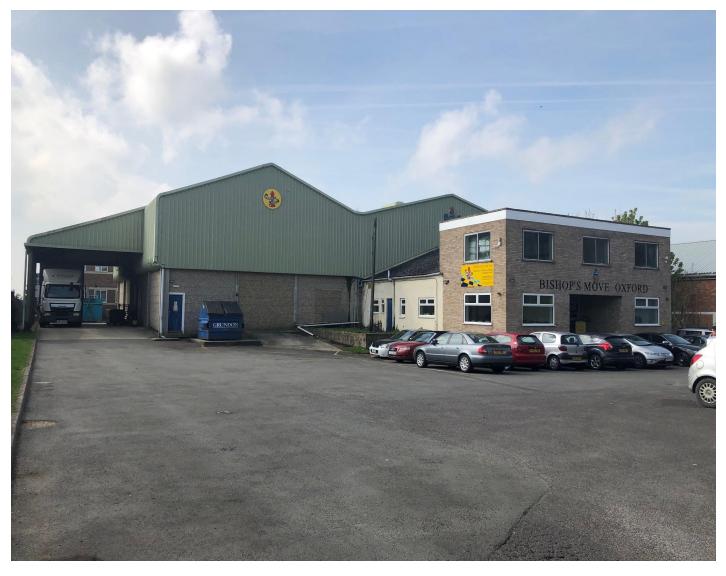

### **SELF CONTAINED WAREHOUSE & OFFICE FACILITY**

LODGE ROAD, LONG HANBOROUGH, WITNEY, OXFORD, OX29 8LQ

12,330 sq ft (1,145.4 sq m)

- \* Rare Freehold Opportunity
- \* Potential for Sale & Leaseback
- \* Generous site area
- \* Covered loading

## **Description**

The unit comprises two linked office & storage units together with a rear warehouse facility. The units provide a mixture of cellular and open-plan office accommodation over ground and first floors together with a beneficial loft storage area. The units benefit from the following features: • Reception area • Partitioned offices • Fitted kitchen • Male and Female WCs • 2 x Roller doors to the warehouse with access to a covered loading bay and small rear yard. There is ample parking laid out to the front of the unit.