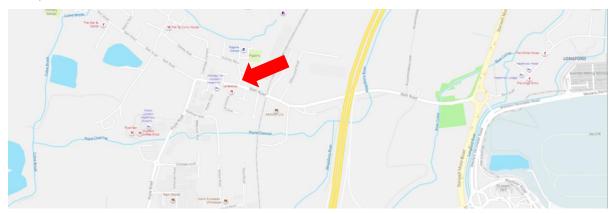

#### Location

The offices are accessed via Galleymead Road and situated on the corner of Bath Road and Galleymead Road close to Terminal 5 and within 1.5 miles/5 min drive of M25 (J14).