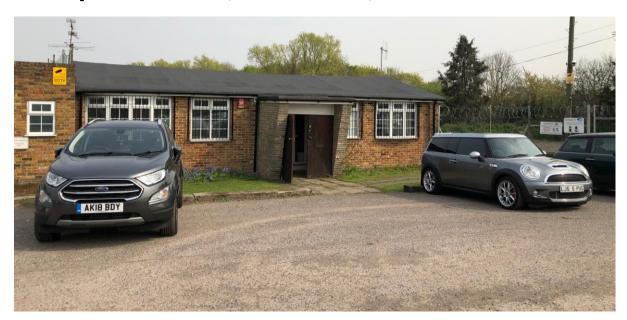

#### Location

The offices are accessed via Galleymead Road and situated on the corner of Bath Road and Galleymead Road close to Terminal 5 and within 1.5 miles/5 min drive of M25 (J14).

## **Description**

The property comprises a single storey self-contained office building. The office extends to 1,454 sq ft and is mainly open plan with a large meeting room, separate office and kitchen. It benefits from gas central heating and part comfort cooling plus good on site car parking. Additional car parking is available by separate negotiation.