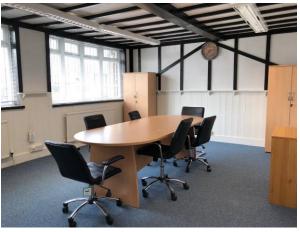

## **Description**

The property comprises a single storey self-contained office building. The office extends to 1,454 sq ft and is mainly open plan with a large meeting room, separate office and kitchen. It benefits from gas central heating and part comfort cooling plus good on site car parking. Additional car parking is available by separate negotiation.

### **Amenities**

- Close to Heathrow Airport
- Fast access to M25
- · Self-contained building
- Meeting room

- Comfort cooling
- Gas heating
- Large kitchen
- On site allocated car parking spaces