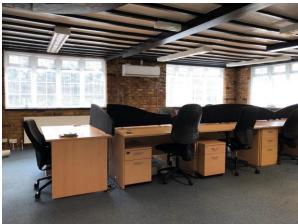

## **Description**

The property comprises a single storey self-contained office building. The office extends to 1,454 sq ft and is mainly open plan with a large meeting room, separate office and kitchen. It benefits from gas central heating and part comfort cooling plus good on site car parking. Additional car parking is available by separate negotiation.

### **Amenities**

- Close to Heathrow Airport
- Fast access to M25
- · Self-contained building
- Meeting room

- Comfort cooling
- Gas heating
- Large kitchen
- On site allocated car parking spaces