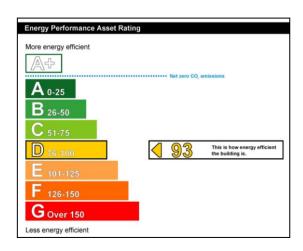

with two storey offices and benefits from a full refurbishment. Loading is via up and over roller shutter doors to the front with a covered loading bay.

### **Amenities**

- 6 Metre eaves
- Roller shutter door
- Lighting to warehouse
- Covered loading bay

- Gated estate
- Fully fitted offices
- Parking
- Slough station 1.5 miles

### Accommodation

| Warehouse            | 3,145 sq ft | 292 sq m |
|----------------------|-------------|----------|
| Ground floor offices | 635 sq ft   | 59 sq m  |
| First floor offices  | 609 sq ft   | 57 sq m  |
| Covered loading      | 497 sq ft   | 46 sq m  |
| Total                | 4,880sq ft  | 454 sq m |

## Terms/Rent

Upon application

## Contact

Simon Cressey simonc@desouza.co.uk 020 8707 3036

Or contact our joint agent:

JLL - 020 8759 4141