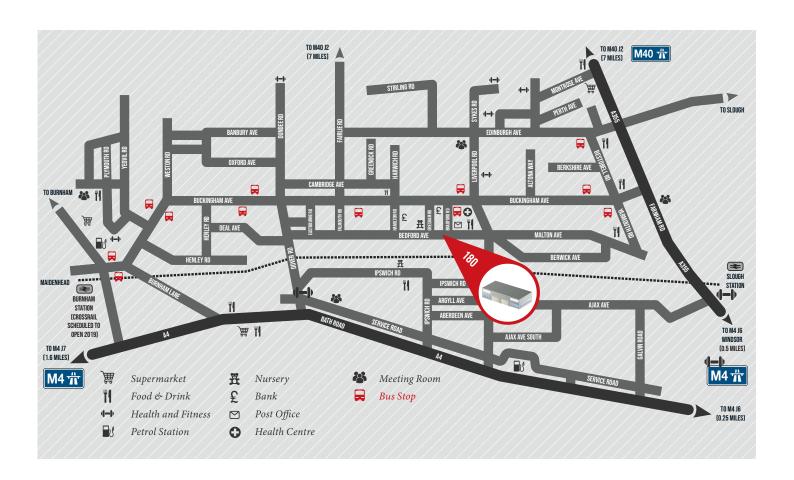

NIA, ALL SUBJECT TO FINAL MEASUREMENTS FOLLOWING REFURBISHMENT

11 PLACES TO EAT
3 HIGH STREET BANKS
HOTEL ACCOMMODATION
MULTIPLE FITNESS FACILITIES
2 NURSERIES
HEALTH CENTRE
DEDICATED BUS SERVICE
SLOUGH ASPIRE — SLOUGHASPIRE.COM

## **DISTANCES**

SOURCE: \* FROM 180 BEDFORD AVENUE, SL1 4RA. SOURCE: THE AA \*\* TIMES FROM SLOUGH STATION. SOURCE: NATIONAL RAIL ENQUIRIES