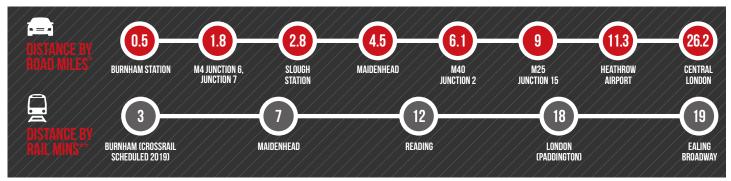

## **DISTANCES**

SOURCE: \* FROM 180 BEDFORD AVENUE, SL1 4RA. SOURCE: THE AA \*\* TIMES FROM SLOUGH STATION. SOURCE: NATIONAL RAIL ENQUIRIES