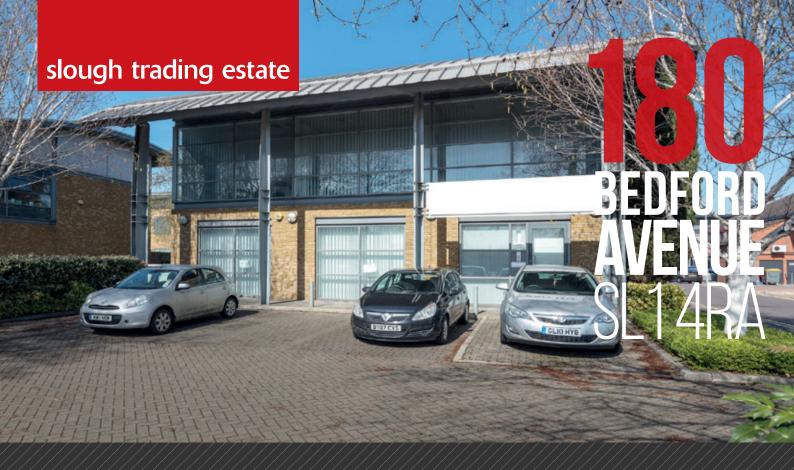

# TO LET 3, 198 SO FT 1297 SO M

QUALITY SELF-CONTAINED GROUND & FIRST FLOOR OFFICES (TO BE FULLY REFURBISHED)

#### **DESCRIPTION**

Self-contained ground and first floor offices situated at the Buckingham Centre, Slough Trading Estate. The offices will be refurbished and will provide open plan and economical accommodation.