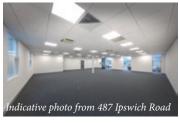

# **FEATURES**

- Amenity centre location
- 15 on-site parking spaces
- Raised floor
- Suspended ceilings
- Air conditioning
- Male and female toilets
- Kitchenette
- EPC TBA

| FLOOR AREAS         | SQ FT | SQ M   |
|---------------------|-------|--------|
| GROUND FLOOR OFFICE | 1,567 | 145.58 |
| FIRST FLOOR OFFICE  | 1,631 | 152.54 |
| TOTAL               | 3,198 | 297.12 |