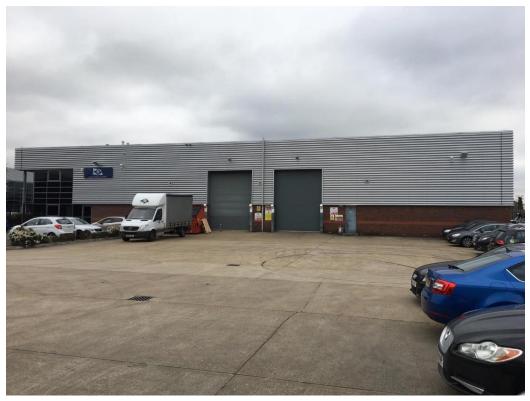

## **Description**

Unit 672 Spur Road is a modern Industrial/ warehouse unit located on the popular North Feltham Trading Estate.

The unit benefits from two ground level loading doors, office accommodation to the ground and first floor, dedicated car parking spaces and a large gated shared yard.

#### **Amenities**

Gated shared yard area
Minimum clear eaves height 6.0m
2 loading doors
Ground and first floor offices
Male & female WCs
Allocated car parking
EPC: Available on request