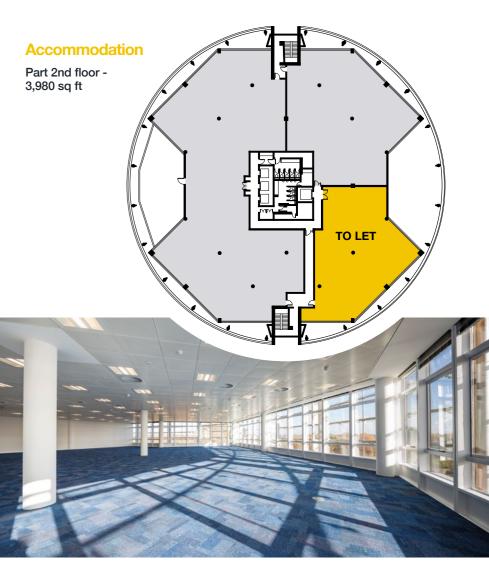

,980 sq ft TO LET

## Welcome to 4 The Square at Stockley Park: one of Europe's premier business destinations, benefitting from excellent connectivity to Heathrow Airport, **Central London and the wider** South East by means of both road and rail.



Grade A



Fully established Business Park





Excellent



**Excellent Location** 



Opposite The Set Cafe









All new remodelled reception and business lounge







& Communications





- VRF air conditioning
- Full access raised floor
- Metal tile suspended ceiling with LG7 compatible lighting
- 3 passenger lifts and a goods lift
- Male, female & disabled WC's on each floor
- Car parking ratio of 1:229 sq ft (17 spaces)
- All new double height reception
- 'The Set' Cafe immediately outside the building
- All new business lounge















#### Location

Stockley Park is one of Europe's premier business parks, benefitting from excellent connectivity to Heathrow Airport, Central London and the wider South East by means of both road and rail.

#### **Connections**

**Rail:** Journey times to Paddington from Hayes and Harlington are just 21 minutes or 26 minutes from West Drayton. Stations will benefit from Crossrail, which will provide a journey time to London Bond Street of just 20 minutes.

**Bus:** There is a regular service from both Hayes and Harlington and West Drayton to Stockley Park with a journey time of just 5 – 7 minutes, along with the A10 which links the Park to Heathrow in just 10 minutes.

#### Road:

| M4 J4          | 1 mile   |
|----------------|----------|
| Heathrow       | 2 miles  |
| M25 J15