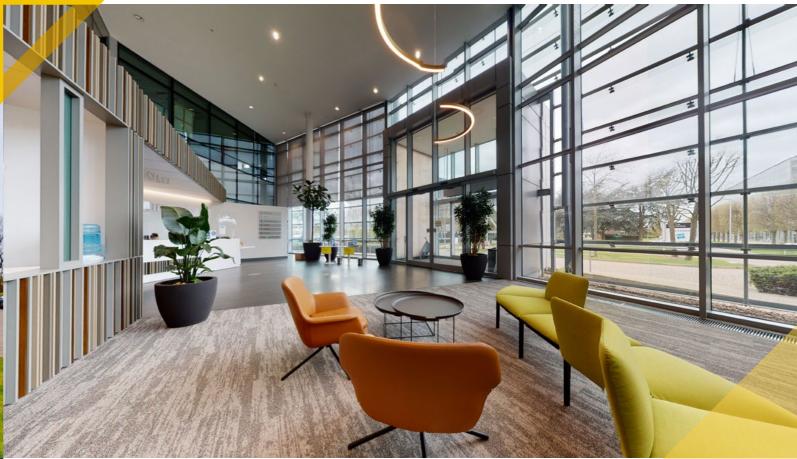

Grade A

Fully established Business Park

Excellent

**Excellent Location** 

Opposite The Set Cafe

All new remodelled reception and business lounge

& Communications

- VRF air conditioning
- Full access raised floor
- Metal tile suspended ceiling with LG7 compatible lighting
- 3 passenger lifts and a goods lift
- Male, female & disabled WC's on each floor
- Car parking ratio of 1:229 sq ft (17 spaces)
- All new double height reception
- 'The Set' Cafe immediately outside the building
- All new business lounge