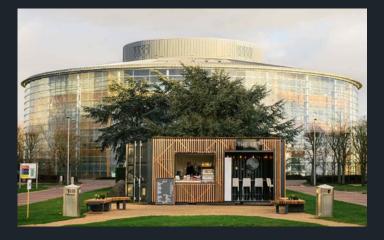

Grade A

Fully established Business Park

Excellent

**Excellent Location** 

Opposite The Set Cafe

All new remodelled reception and business lounge

& Communications

- VRF air conditioning
- Full access raised floor
- Metal tile suspended ceiling with LG7 compatible lighting
- 3 passenger lifts and a goods lift
- Male, female & disabled WC's on each floor
- Car parking ratio of 1:229 sq ft (17 spaces)
- All new double height reception
- 'The Set' Cafe immediately outside the building
- All new business lounge