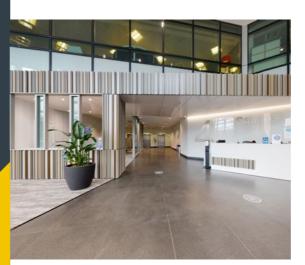

Grade A

Fully established Business Park

Excellent

**Excellent Location** 

Opposite The Set Cafe

All new remodelled reception and business lounge

& Communications

- VRF air conditioning
- Full access raised floor
- Metal tile suspended ceiling with LG7 compatible lighting
- 3 passenger lifts and a goods lift
- Male, female & disabled WC's on each floor
- Car parking ratio of 1:229 sq ft (17 spaces)
- All new double height reception
- 'The Set' Cafe immediately outside the building
- All new business lounge