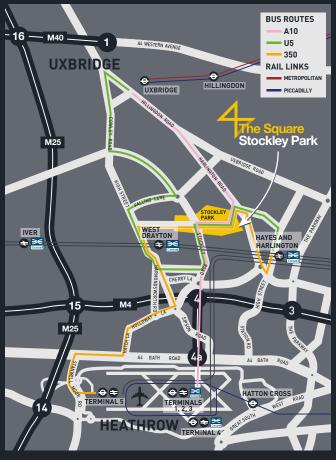

#### **Connections**

**Rail:** Journey times to Paddington from Hayes and Harlington are just 21 minutes or 26 minutes from West Drayton. Stations will benefit from Crossrail, which will provide a journey time to London Bond Street of just 20 minutes.

**Bus:** There is a regular service from both Hayes and Harlington and West Drayton to Stockley Park with a journey time of just 5 – 7 minutes, along with the A10 which links the Park to Heathrow in just 10 minutes.