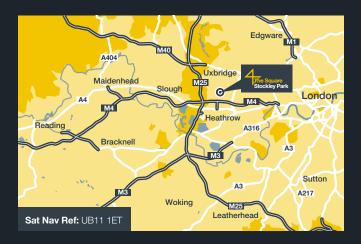

#### Location

Stockley Park is one of Europe's premier business parks, benefitting from excellent connectivity to Heathrow Airport, Central London and the wider South East by means of both road and rail.

#### Road:

| M4 J4          | 1 mile   |
|----------------|----------|
| Heathrow       | 2 miles  |
| M25 J15        | 2 miles  |
| Uxbridge       | 4 miles  |
| Central London | 15 miles |
| Reading        | 27 miles |