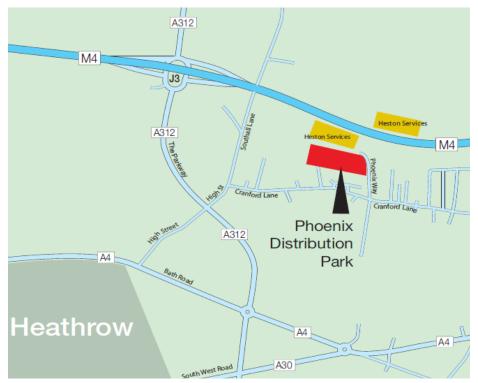

#### Location

Phoenix Distribution Park is conveniently located just 1.4 miles from the M4 junction 3 and 5 miles from the M25 junction 15. The A406 North Circular Road can be accessed at Chiswick, 5.5 miles away. Heathrow airport is also easily accessible, just 1.7 miles in distance.