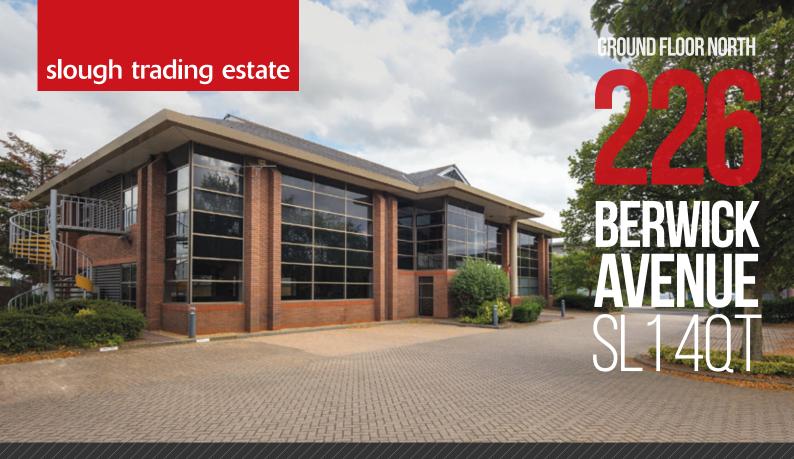

# TO LET 2,039 SQ FT (189.4 SQ M)

FULLY REFURBISHED GROUND FLOOR OFFICE

### **DESCRIPTION**

The property comprises a fully fitted ground floor office providing an open plan workspace that is finished to a high specification. The brick and glazed exterior is set in an attractive landscaped setting that is ideal for access to the M4 and national road network, as well as rail connections to Central London and Heathrow Airport.