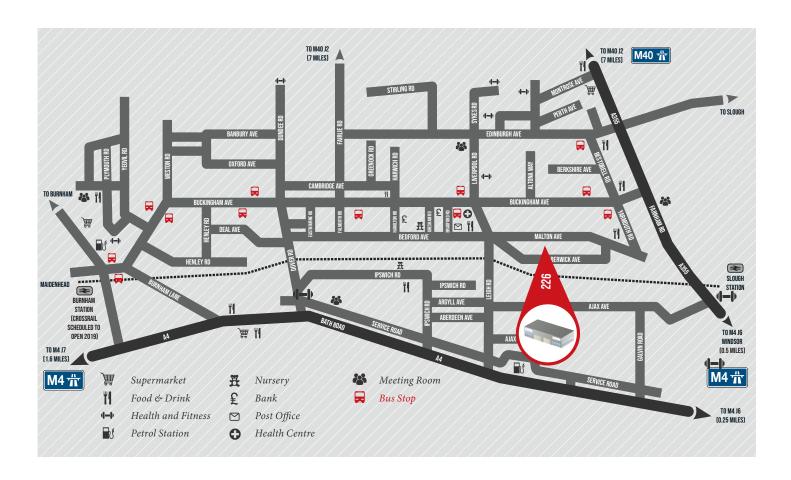

#### **DISTANCES**

SOURCE: \* FROM 226 BERWICK AVENUE SL1 4QT. SOURCE: THE AA \*\* TIMES FROM SLOUGH STATION. SOURCE: NATIONAL RAIL ENQUIRIES