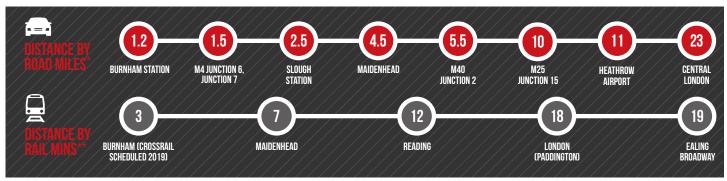

#### **DISTANCES**

SOURCE: \* FROM 226 BERWICK AVENUE SL1 4QT. SOURCE: THE AA \*\* TIMES FROM SLOUGH STATION. SOURCE: NATIONAL RAIL ENQUIRIES